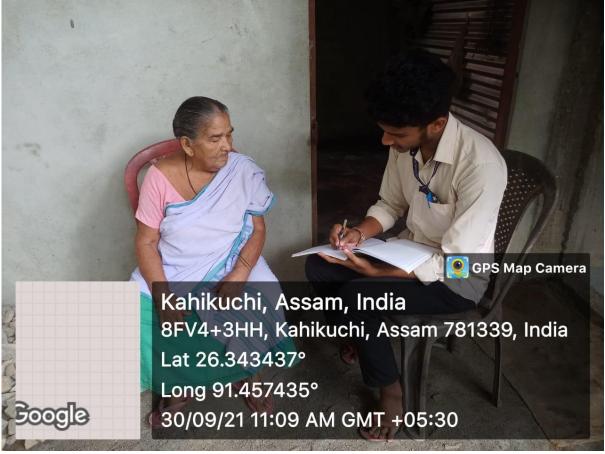

The photos of the survey are given below:

The List of the students who conducted field survey is given below:

6 No. Barbhag Anchalik Panchyat Office: Barbhag Dev. Block, Kamarkuchi

|   | 21 Trong Report word of |
|---|-------------------------|
| - | i victoresor in         |
| - | शमम है                  |
|   |                         |
|   |                         |