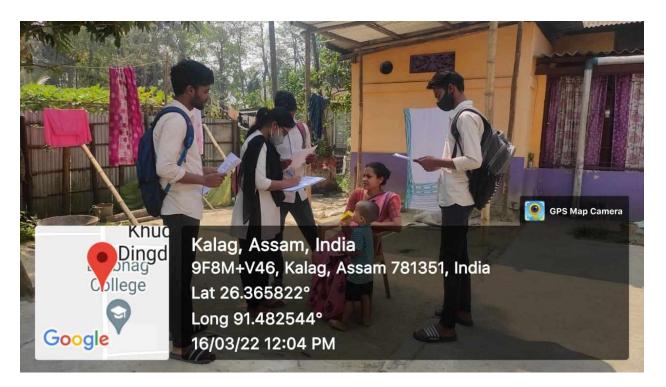

The photos of the survey are given below:

The List of the students who conducted field survey is given below:

6 No. Barbhag Anchalik Panchyat Office: Barbhag Dev. Block, Kamarkuchi

|   | 21 Trong Report word of |
|---|-------------------------|
| - | i victoresor in         |
| - | शमम है                  |
|   |                         |
|   |                         |