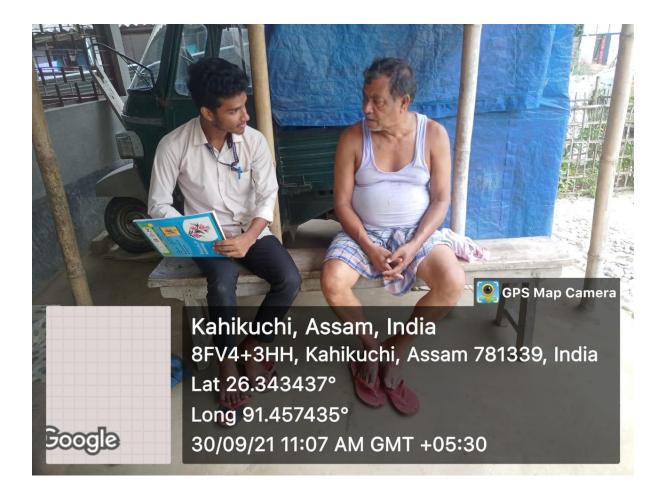

The photos of the survey are given below:

The List of the students who conducted field survey is given below:

6 No. Barbhag Anchalik Panchyat Office: Barbhag Dev. Block, Kamarkuchi

|   | 21 Trong Report word of |
|---|-------------------------|
| - | i victoresor in         |
| - | शमम है                  |
|   |                         |
|   |                         |