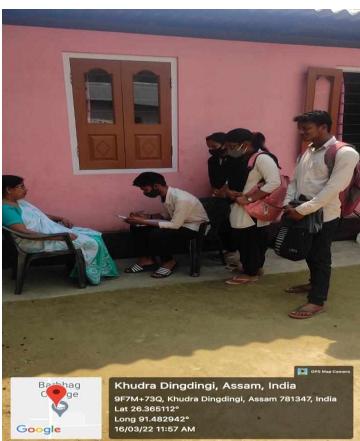

The photos of the survey are given below:

The List of the students who conducted field survey is given below:

6 No. Barbhag Anchalik Panchyat Office: Barbhag Dev. Block, Kamarkuchi

|   | 21 Trong Report word of |
|---|-------------------------|
| - | i victoresor in         |
| - | शमम है                  |
|   |                         |
|   |                         |