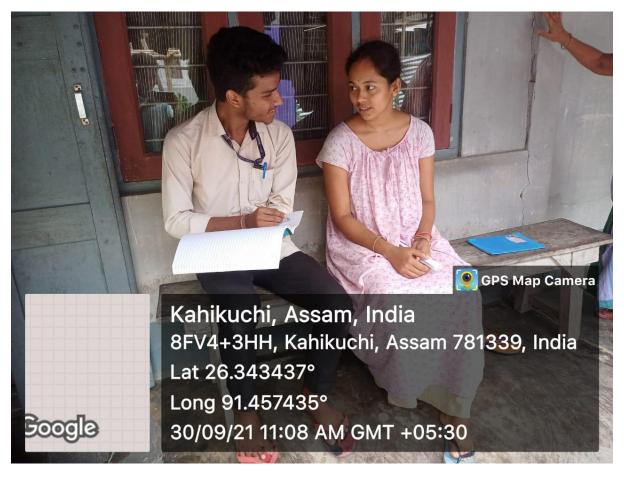

The photos of the survey are given below:

The List of the students who conducted field survey is given below:

6 No. Barbhag Anchalik Panchyat Office: Barbhag Dev. Block, Kamarkuchi

|   | 21 Trong Report word of |
|---|-------------------------|
| - | i victoresor in         |
| - | शमम है                  |
|   |                         |
|   |                         |