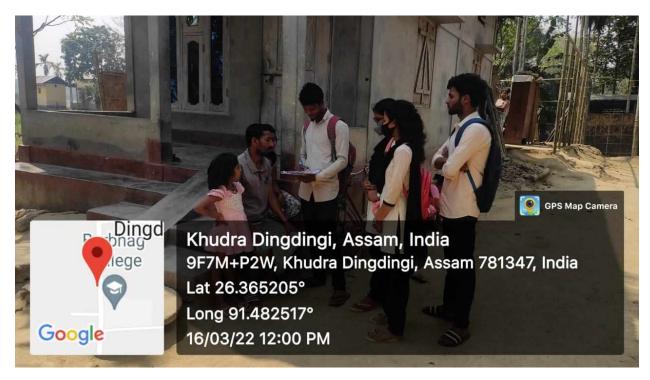

The photos of the survey are given below:

The List of the students who conducted field survey is given below:

6 No. Barbhag Anchalik Panchyat Office: Barbhag Dev. Block, Kamarkuchi

|   | 21 Trong Report word of |
|---|-------------------------|
| - | i victoresor in         |
| - | शमम है                  |
|   |                         |
|   |                         |