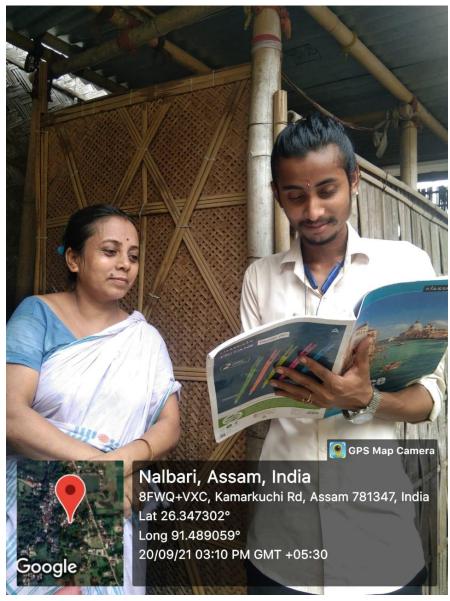

The photos of the survey are given below:

The List of the students who conducted field survey is given below:

6 No. Barbhag Anchalik Panchyat Office: Barbhag Dev. Block, Kamarkuchi

|   | 21 Trong Report word of |
|---|-------------------------|
| - | i victoresor in         |
| - | शमम है                  |
|   |                         |
|   |                         |