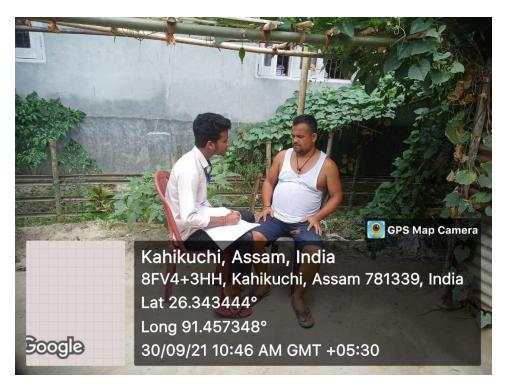

The photos of the survey are given below:

The List of the students who conducted field survey is given below:

6 No. Barbhag Anchalik Panchyat Office: Barbhag Dev. Block, Kamarkuchi

|   | 21 Trong Report word of |
|---|-------------------------|
| - | i victoresor in         |
| - | शमम है                  |
|   |                         |
|   |                         |