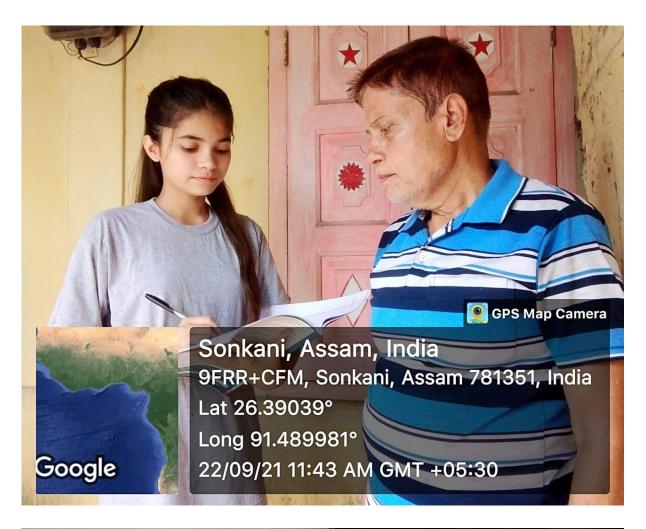

The photos of the survey are given below:

The List of the students who conducted field survey is given below:

6 No. Barbhag Anchalik Panchyat Office: Barbhag Dev. Block, Kamarkuchi

|   | 21 Trong Report word of |
|---|-------------------------|
| - | i victoresor in         |
| - | शमम है                  |
|   |                         |
|   |                         |