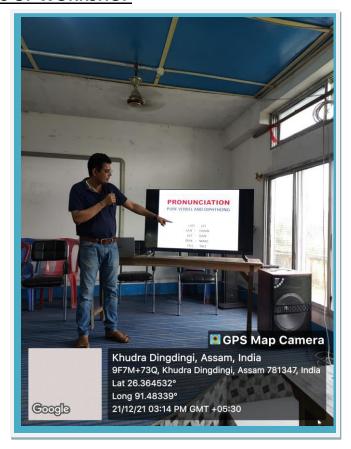

Altogether 71 students of different disciplines actively participated in the workshop. Some practical sessions were imparted to the students to make the sessions enjoyable and fruitful. The participants showed enthusiasm and happiness in the session-wise progression of the workshop. Learner-oriented approach of the resource person and tactical use of audio-visuals enhanced the effectiveness of the workshop. Before the close of the day's proceeding, Dr. Chandan Kalita, Assistant Professor, Department of English, offered vote- of- thanks. The workshop successfully concluded and the trainees expressed their satisfaction at the outcome of the workshop.

## PHOTOGRAPHS OF WORKSHOP