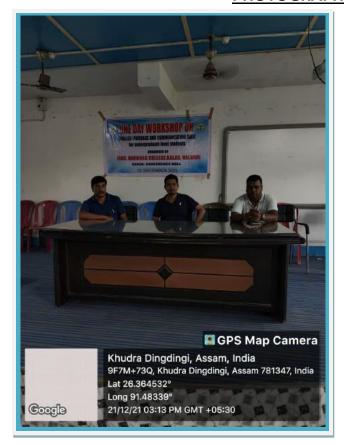

The workshop was conducted in two technical sessions. Technical session 1 focused on pronunciation and vocabulary of English. Dr. Dutta explained with demonstration how accurate pronunciation is very important for proper comprehension of spoken English. He then went on to elaborate on the correct modes of pronunciation of different sounds (pure vowels, diphthongs and consonants) of English. In the vocabulary section, the resource person talked to the learners about the different easy ways to increase one's active

## PHOTOGRAPHS OF WORKSHOP