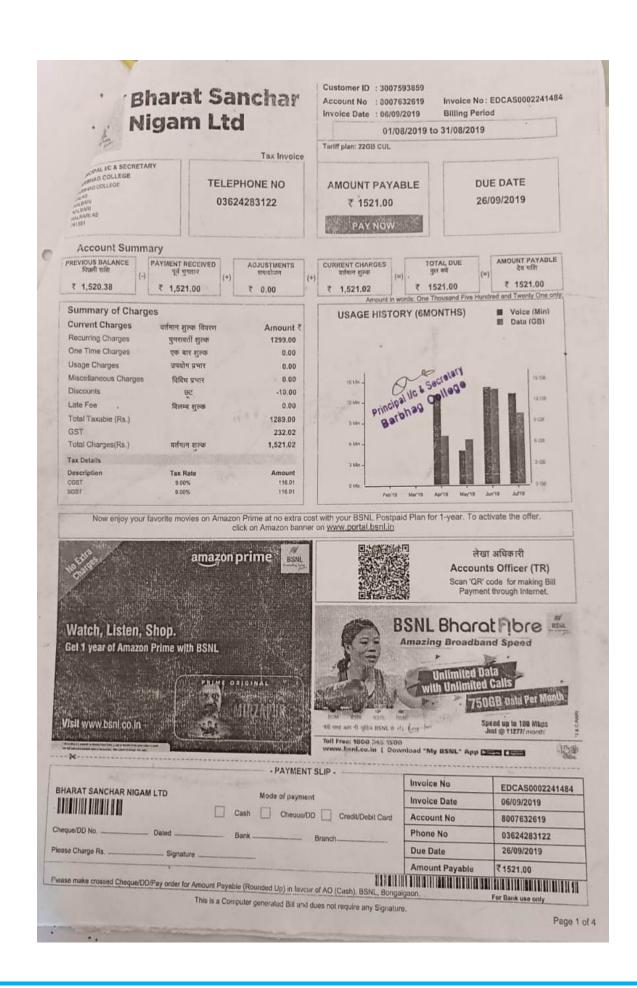

- 1. Images of ICT Infrastructure including campus Wi-Fi details
- 2. All payment receipts and bills related to ICT infrastructure and Wi-Fi

Birth

Principal & Secretary Barbhag College, Kalag

Barbhag College : P.O.-Kalag, Dist.-Nalbari (Assam), Pin- 781351 E-mail : barbhagcollege @ gmail.com., principalbarbhag@gmail.com, URI : https:// www.barbhagcollege.co.in, www.barbhagcollege.ac.in