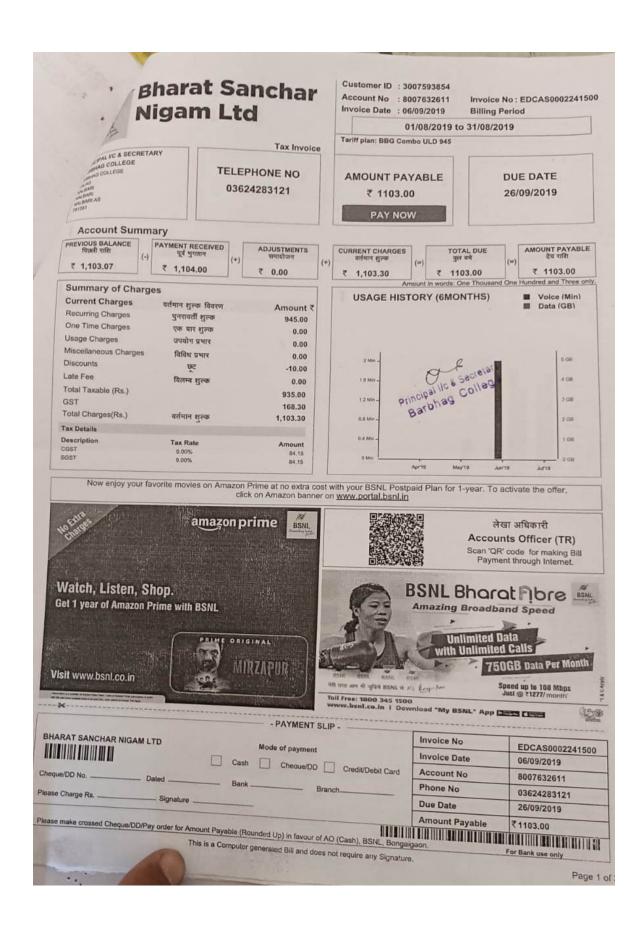

- 1. Images of ICT Infrastructure including campus Wi-Fi details
- 2. All payment receipts and bills related to ICT infrastructure and Wi-Fi

Birth

Principal & Secretary Barbhag College, Kalag

Barbhag College : P.O.-Kalag, Dist.-Nalbari (Assam), Pin- 781351 E-mail : barbhagcollege @ gmail.com., principalbarbhag@gmail.com, URI : https:// www.barbhagcollege.co.in, www.barbhagcollege.ac.in