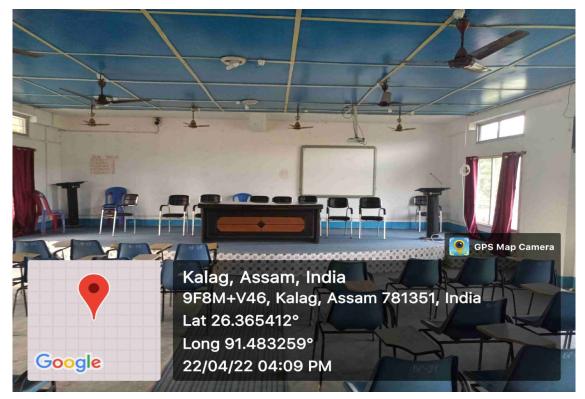

Photographs of Class Rooms and Seminar Halls with ICT enabled facilities

ICT Enabled Classroom (1)

ICT Enabled Classroom (2)

ICT Enabled Classroom (3)

Seminar Hall-1

Seminar Hall-2

Dual Band Wi-Fi Router 1

**BSNL** Fiber Modem