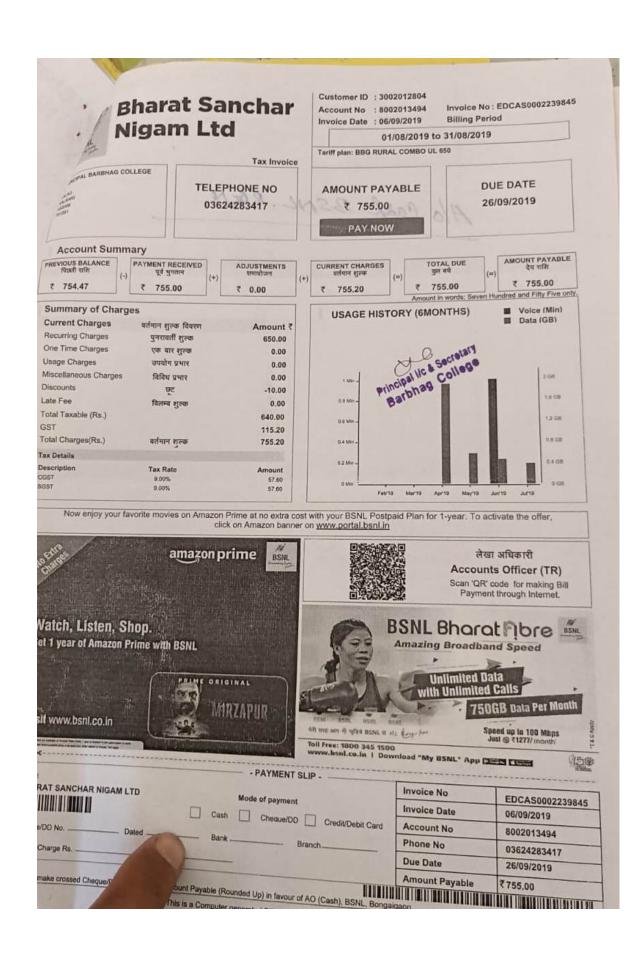

- 1. Images of ICT Infrastructure including campus Wi-Fi details
- 2. All payment receipts and bills related to ICT infrastructure and Wi-Fi

Birth

Principal & Secretary Barbhag College, Kalag

Barbhag College : P.O.-Kalag, Dist.-Nalbari (Assam), Pin- 781351 E-mail : barbhagcollege @ gmail.com., principalbarbhag@gmail.com, URI : https:// www.barbhagcollege.co.in, www.barbhagcollege.ac.in