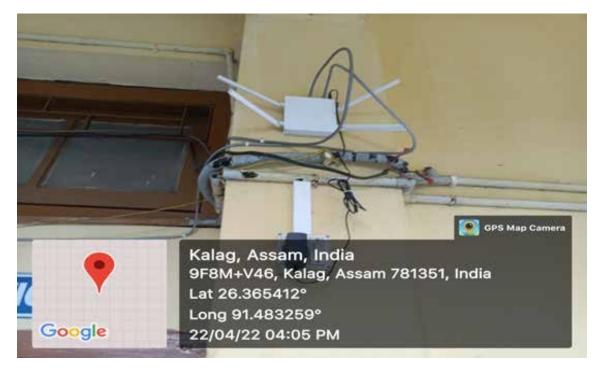

Photographs of Class Rooms and Seminar Halls with ICT enabled facilities

ICT Enabled Classroom (1)

ICT Enabled Classroom (2)

ICT Enabled Classroom (3)

Seminar Hall-1

Seminar Hall-2

Dual Band Wi-Fi Router 1

**BSNL** Fiber Modem

LAN Gigabyte Ethernet switch

LAN Gigabyte Ethernet switch

**BSNL Fiber Wi-Fi internet connection** 

**Fiber Internet Connection** 

**Dual Band Router 2** 