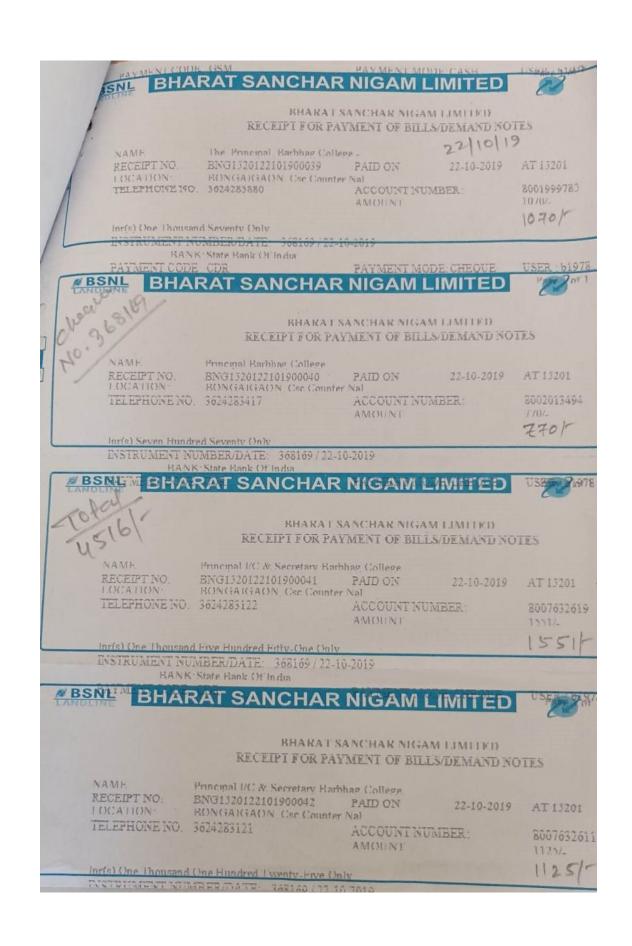

- 1. Images of ICT Infrastructure including campus Wi-Fi details
- 2. All payment receipts and bills related to ICT infrastructure and Wi-Fi

Birth

Principal & Secretary Barbhag College, Kalag

Barbhag College : P.O.-Kalag, Dist.-Nalbari (Assam), Pin- 781351 E-mail : barbhagcollege @ gmail.com., principalbarbhag@gmail.com, URI : https:// www.barbhagcollege.co.in, www.barbhagcollege.ac.in