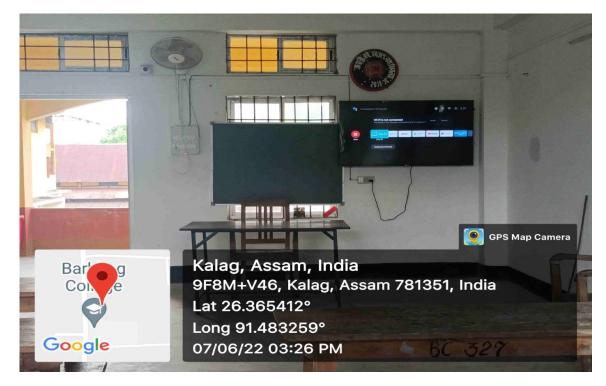

Photographs of Class Rooms and Seminar Halls with ICT enabled facilities

ICT Enabled Classroom (1)

ICT Enabled Classroom (2)

ICT Enabled Classroom (3)

Seminar Hall-1

Seminar Hall-2

Dual Band Wi-Fi Router 1

**BSNL** Fiber Modem