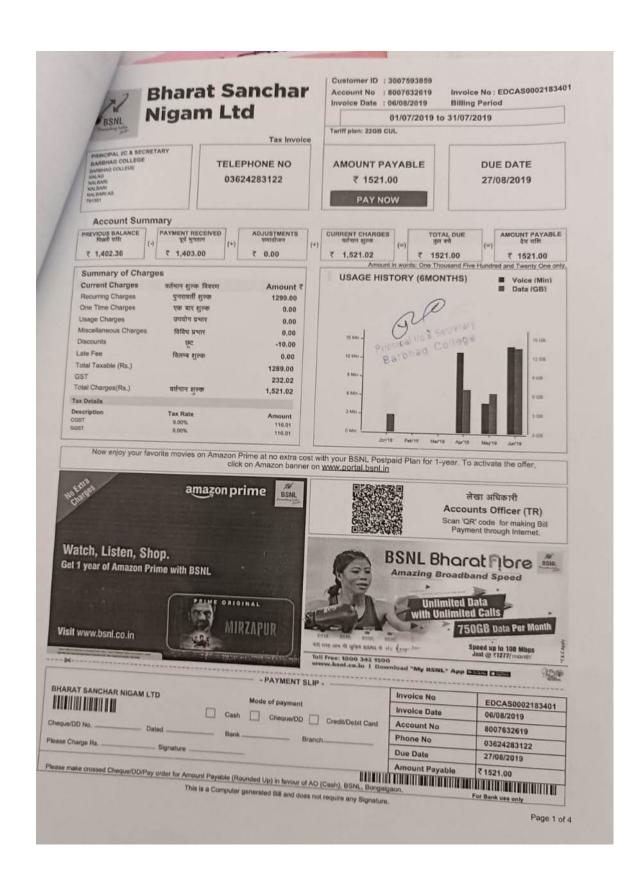

LAN Gigabyte Ethernet switch

LAN Gigabyte Ethernet switch

**BSNL Fiber Wi-Fi internet connection** 

**Fiber Internet Connection** 

**Dual Band Router 2** 