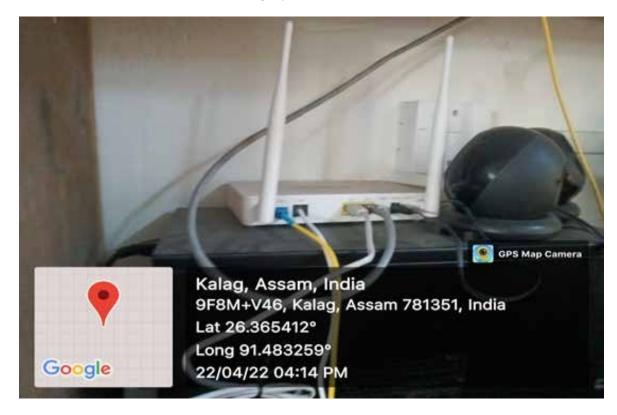

Photographs of Class Rooms and Seminar Halls with ICT enabled facilities

ICT Enabled Classroom (1)

ICT Enabled Classroom (2)

ICT Enabled Classroom (3)

Seminar Hall-1

Seminar Hall-2

Dual Band Wi-Fi Router 1

**BSNL** Fiber Modem

LAN Gigabyte Ethernet switch

LAN Gigabyte Ethernet switch

**BSNL Fiber Wi-Fi internet connection** 

**Fiber Internet Connection** 

**Dual Band Router 2** 