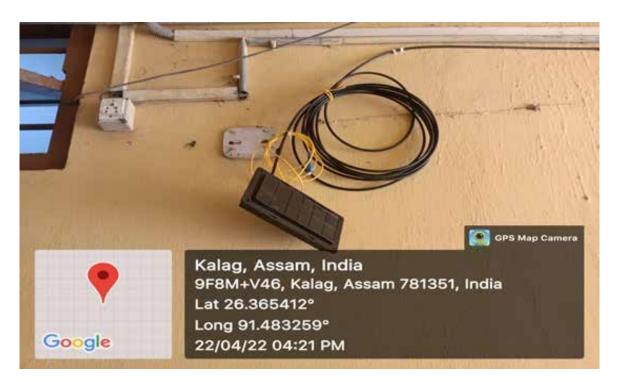

Photographs of Class Rooms and Seminar Halls with ICT enabled facilities

ICT Enabled Classroom (1)

ICT Enabled Classroom (2)

ICT Enabled Classroom (3)

Seminar Hall-1

Seminar Hall-2

Dual Band Wi-Fi Router 1

**BSNL** Fiber Modem

LAN Gigabyte Ethernet switch

LAN Gigabyte Ethernet switch

**BSNL Fiber Wi-Fi internet connection** 

**Fiber Internet Connection** 

**Dual Band Router 2** 