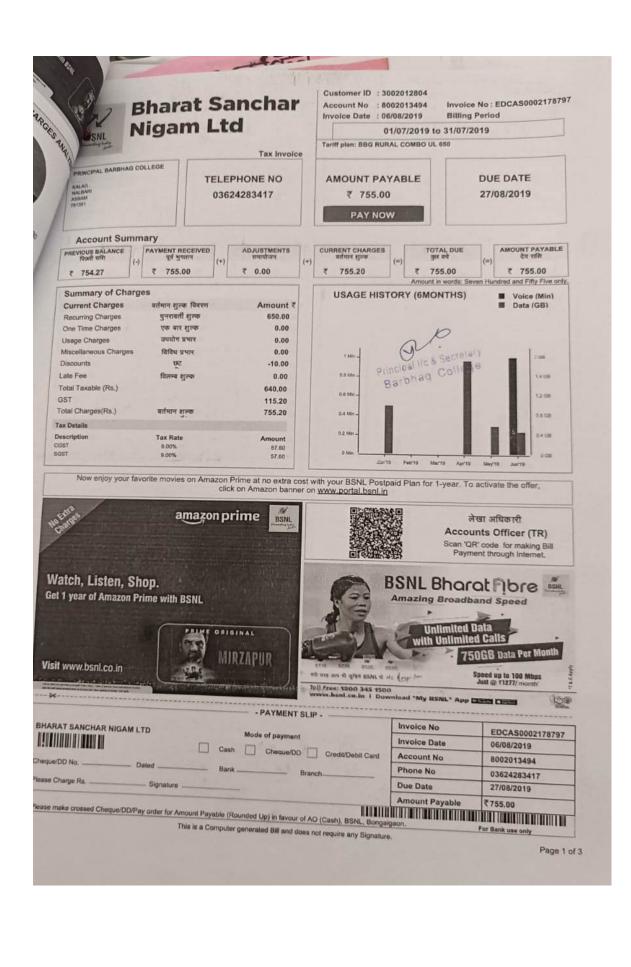

- 1. Images of ICT Infrastructure including campus Wi-Fi details
- 2. All payment receipts and bills related to ICT infrastructure and Wi-Fi

Birth

Principal & Secretary Barbhag College, Kalag

Barbhag College : P.O.-Kalag, Dist.-Nalbari (Assam), Pin- 781351 E-mail : barbhagcollege @ gmail.com., principalbarbhag@gmail.com, URI : https:// www.barbhagcollege.co.in, www.barbhagcollege.ac.in