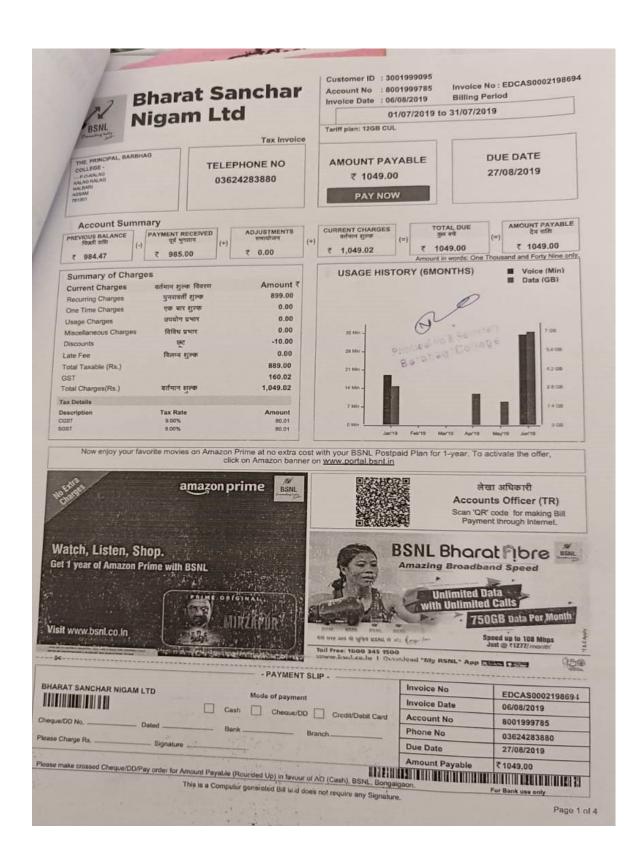

LAN Gigabyte Ethernet switch

LAN Gigabyte Ethernet switch

**BSNL Fiber Wi-Fi internet connection** 

**Fiber Internet Connection** 

**Dual Band Router 2** 