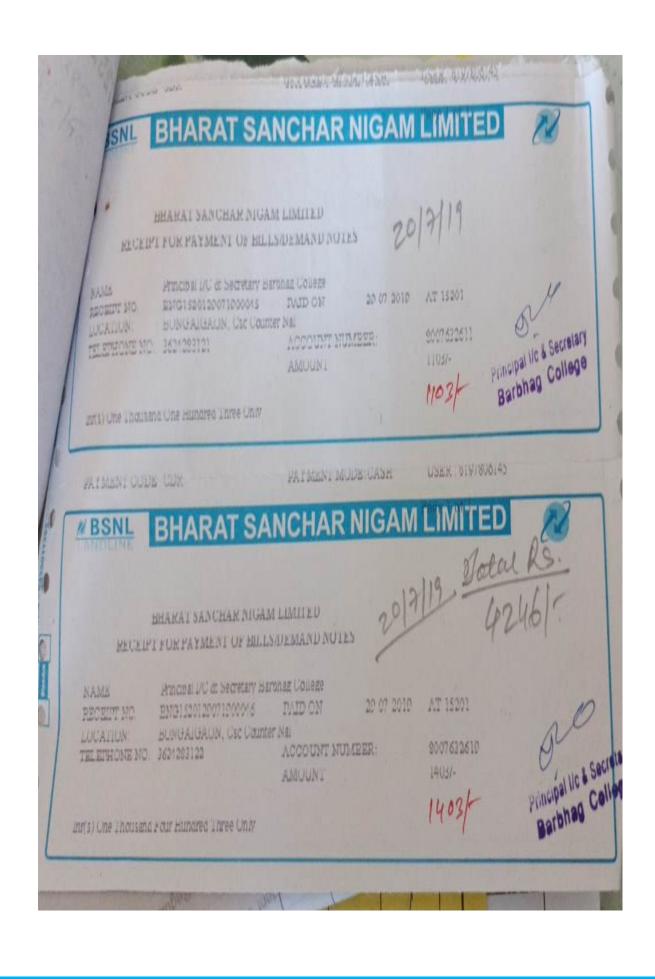

- 1. Images of ICT Infrastructure including campus Wi-Fi details
- 2. All payment receipts and bills related to ICT infrastructure and Wi-Fi

Birth

Principal & Secretary Barbhag College, Kalag

Barbhag College : P.O.-Kalag, Dist.-Nalbari (Assam), Pin- 781351 E-mail : barbhagcollege @ gmail.com., principalbarbhag@gmail.com, URI : https:// www.barbhagcollege.co.in, www.barbhagcollege.ac.in