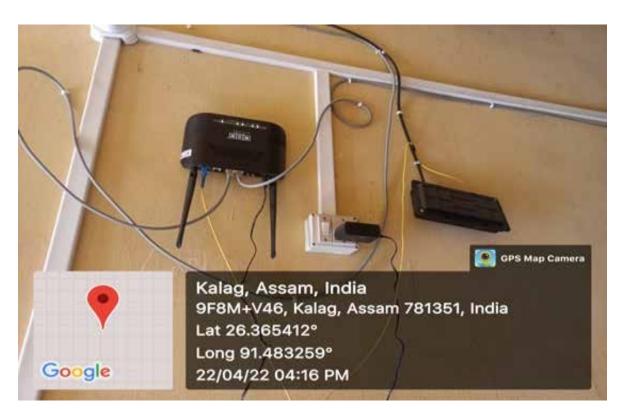

Photographs of Class Rooms and Seminar Halls with ICT enabled facilities

ICT Enabled Classroom (1)

ICT Enabled Classroom (2)

ICT Enabled Classroom (3)

Seminar Hall-1

Seminar Hall-2

Dual Band Wi-Fi Router 1

**BSNL** Fiber Modem

LAN Gigabyte Ethernet switch

LAN Gigabyte Ethernet switch

**BSNL Fiber Wi-Fi internet connection** 

**Fiber Internet Connection** 

**Dual Band Router 2** 