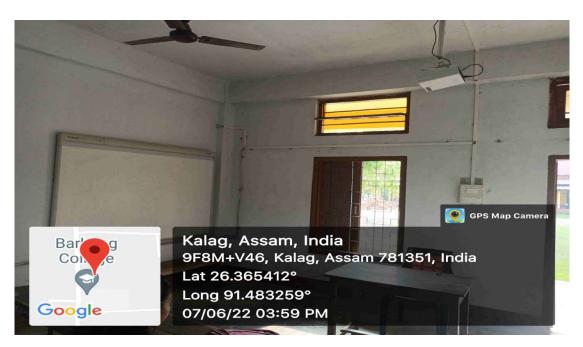

Photographs of Class Rooms and Seminar Halls with ICT enabled facilities

ICT Enabled Classroom (1)

ICT Enabled Classroom (2)

ICT Enabled Classroom (3)

Seminar Hall-1

Seminar Hall-2

Dual Band Wi-Fi Router 1

**BSNL** Fiber Modem