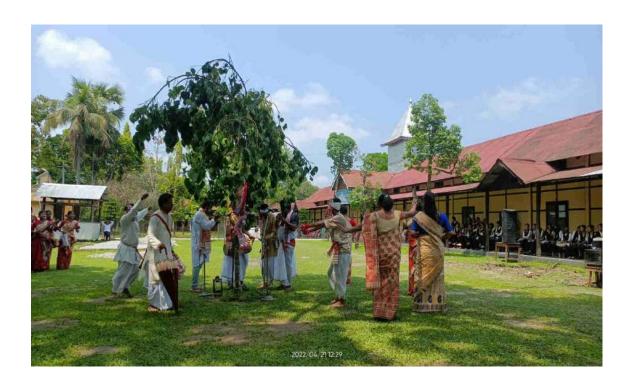

Barcode in SOUL Software

Computer Lab

Playground 1

Playground 2

Playground 3

Open Air-Space for Cultural event