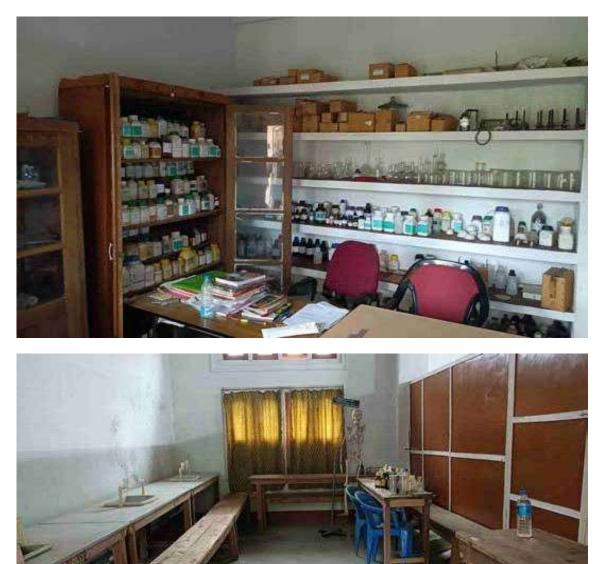

#### ICT Enabled Classroom 3

Laboratories of Different departments

Zoology Laboratory

Chemistry Laboratory

Botany Laboratory

1.00

**Physics Laboratory** 

Laboratory of Education department

8. Faculty room of Mathematics Department

9. Department of Zoology

10. Faculty room of Botany Department

11. Faculty room of chemistry department

12. Faculty room of physics department