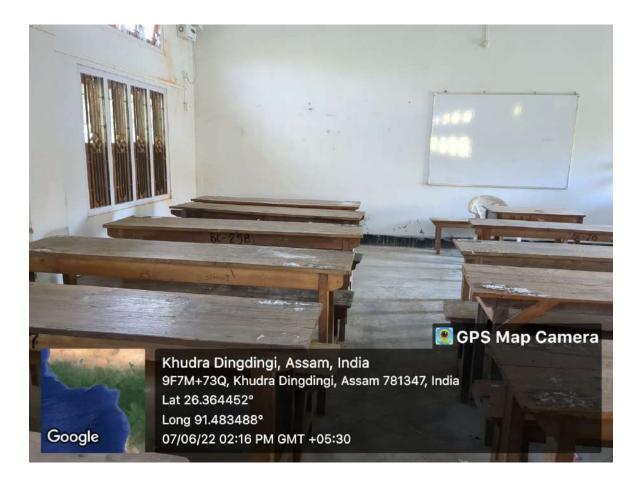

.-Kalag, Dist.-Nalbari (Assam), Pin- 781351 E-mail:barbhagcollege@gmail.com., principalbarbhag@gmail.com, URI:https://www.barbhagcollege.co.in, www.barbhagcollege.ac.in

#### **4.1.1 Physical Facilities**

Faculty common rooms of different departments:



### 1. Faculty room of Political Science Department



# 2. Faculty room of English Department





3. Faculty room of Economics department





4. Faculty room of History Department





5. Faculty room of Assamese Department



6. Faculty room of Education Department





7. Faculty room of Philosophy Department





8. Faculty room of Mathematics Department





9. Department of Zoology



10. Faculty room of Botany Department





11. Faculty room of chemistry department





12. Faculty room of physics department

#### Classrooms





#### **ICT Enabled Classroom 1**



#### ICT Enabled Classroom 2



#### ICT Enabled Classroom 3





Laboratories of Different departments



Zoology Laboratory





Chemistry Laboratory



Botany Laboratory



1.00



**Physics Laboratory** 



Laboratory of Education department

#### **Seminar Hall**



Seminar Hall-1



Seminar Hall-2

#### Wi-Fi Facility







#### **Central Library**



# Library Stack Room



Reading Room for Students



Reading room for Faculty



Periodical & Reference Section (1)



Periodical & Reference Section (2)



Periodical & Reference Section (3)



SOUL 2.0 ILMS



Intra Web Opac



Barcode in SOUL Software

Computer Lab



Playground 1

Playground 2



Playground 3



Open Air-Space for Cultural event

#### Sports Item of the College





**Cricket p