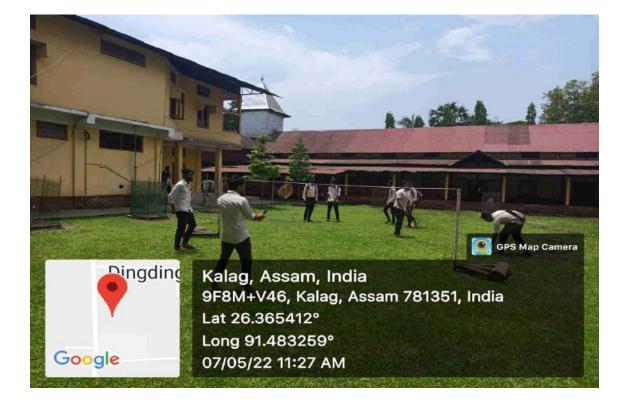

Barcode in SOUL Software

Computer Lab

Playground 1

Playground 2

Playground 3

Open Air-Space for Cultural event