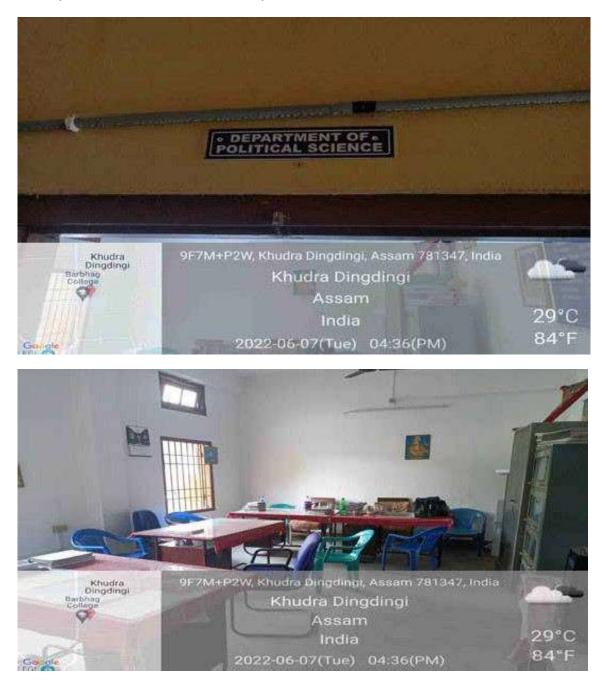

ari : Assam Ph. No. 03624-283417

Date: 05/6/2023

### Undertaking

This is to certify that the following information and documents related to Metric No. 4.1.1 (Availability of adequate infrastructure and physical facilities) during the assessment periods are true and best of my knowledge.

- 1. Availability of Departments and Classrooms
- 2. Availability of Laboratories.
- 3. Central Library
- 5. Sports Item.
- 6. Gymnasium Room
- 7. Yoga centre
- 6. Record of Campus area

Principal & Secretary Barbhag College, Kalag

Barbhag College : P.O.-Kalag, Dist.-Nalbari (Assam), Pin- 781351 E-mail:barbhagcollege@gmail.com., principalbarbhag@gmail.com, URI:https://www.barbhagcollege.co.in, www.barbhagcollege.ac.in

#### **4.1.1 Physical Facilities**

Faculty common rooms of different departments:



### 1. Faculty room of Political Science Department



# 2. Faculty room of English Department





3. Faculty room of Economics department





4. Faculty room of History Department





5. Faculty room of Assamese Department



6. Faculty room of Education Department





7. Faculty room of Philosophy Department





8. Faculty room of Mathematics Department





9. Department of Zoology



10. Faculty room of Botany Department





11. Faculty room of chemistry department





12. Faculty room of physics department

#### Classrooms





#### **ICT Enabled Classroom 1**



#### ICT Enabled Classroom 2



#### ICT Enabled Classroom 3





Laboratories of Different departments



Zoology Laboratory





Chemistry Laboratory



Botany Laboratory



1.00



**Physics Laboratory** 



Labor