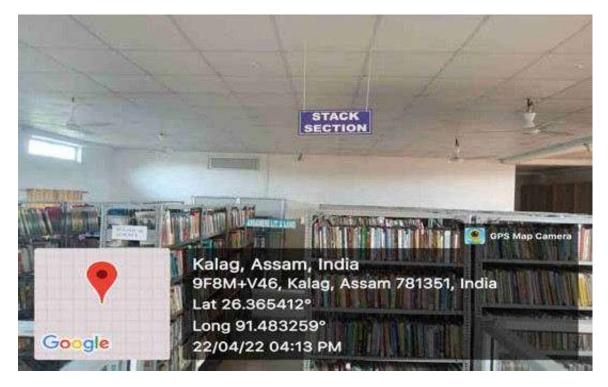

# Library Stack Room

Reading Room for Students

Reading room for Faculty

Periodical & Reference Section (1)

Periodical & Reference Section (2)

Periodical & Reference Section (3)

SOUL 2.0 ILMS

Intra Web Opac