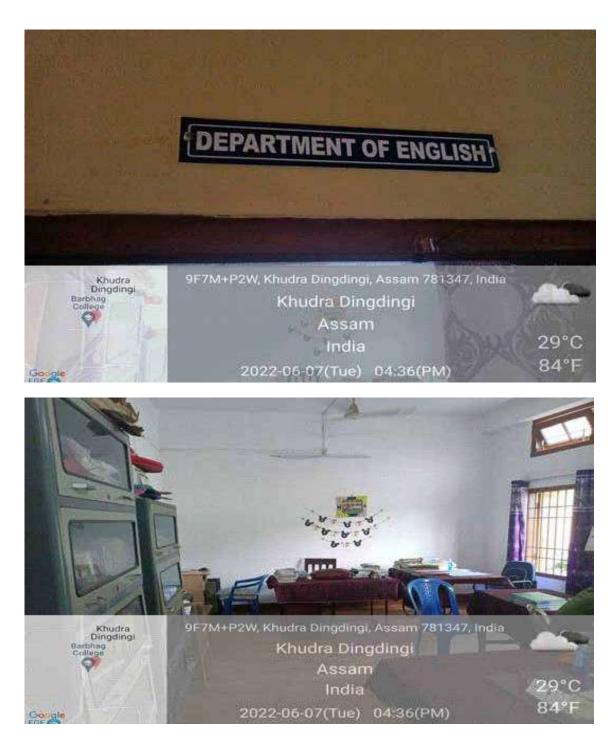

# 2. Faculty room of English Department

3. Faculty room of Economics department

4. Faculty room of History Department

5. Faculty room of Assamese Department

6. Faculty room of Education Department

7. Faculty room of Philosophy Department