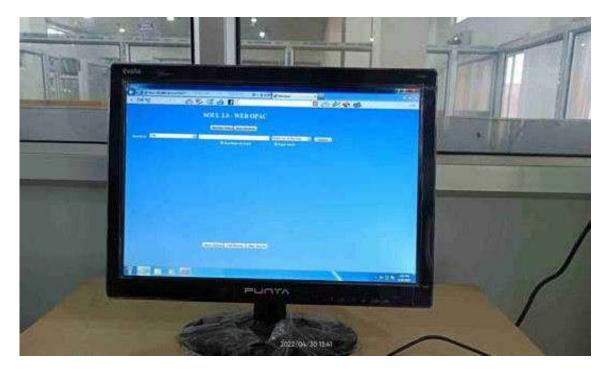

# Library Stack Room

Reading Room for Students

Reading room for Faculty

Periodical & Reference Section (1)

Periodical & Reference Section (2)

Periodical & Reference Section (3)

SOUL 2.0 ILMS

Intra Web Opac