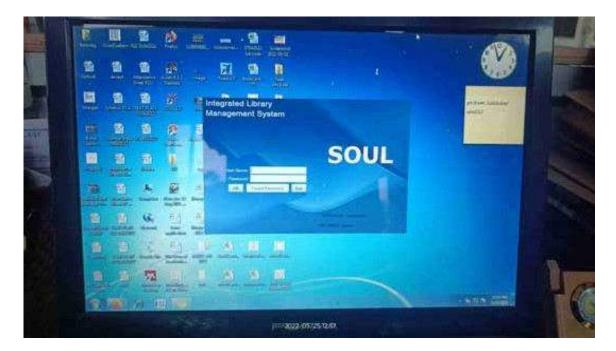

# Library Stack Room

Reading Room for Students

Reading room for Faculty

Periodical & Reference Section (1)

Periodical & Reference Section (2)

Periodical & Reference Section (3)

SOUL 2.0 ILMS

Intra Web Opac