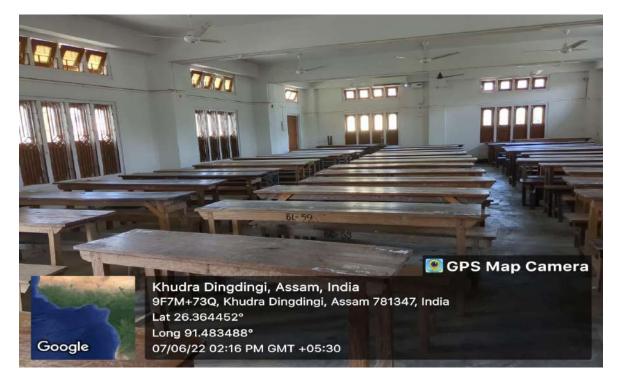

.O.-Kalag, Dist.-Nalbari (Assam), Pin- 781351 E-mail:barbhagcollege@gmail.com., principalbarbhag@gmail.com, URI:https://www.barbhagcollege.co.in, www.barbhagcollege.ac.in

#### **4.1.1 Physical Facilities**

Faculty common rooms of different departments:



### 1. Faculty room of Political Science Department



# 2. Faculty room of English Department





3. Faculty room of Economics department





4. Faculty room of History Department





5. Faculty room of Assamese Department



6. Faculty room of Education Department





7. Faculty room of Philosophy Department





8. Faculty room of Mathematics Department





9. Department of Zoology



10. Faculty room of Botany Department





11. Faculty room of chemistry department





12. Faculty room of physics department

#### Classrooms





#### **ICT Enabled Classroom 1**



#### ICT Enabled Classroom 2



#### ICT Enabled Classroom 3





Laboratories of Different departments



Zoology Laboratory





Chemistry Laboratory



Botany Laboratory



1.00



**Physics Laboratory** 



Laboratory of Education department

#### **Seminar Hall**



Seminar Hall-1



Seminar Hall-2

#### Wi-Fi Facility







#### **Central Library**



# Library Stack Room



Reading Room for Students



Reading room for Faculty



Periodical & Reference Section (1)



Periodical & Reference Section (2)



Periodical & Reference Section (3)



SOUL 2.0 ILMS



Intra Web Opac



Barcode in SOUL Software

Computer Lab



Playground 1

Playground 2



Playground 3



Open Air-Space for Cultural event

#### Sports Item of the College





**Cricket