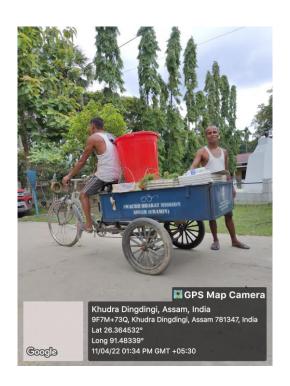

### SOAK PIT FOR DISPOSAL OF LAB WASTE

Cycle Rikshaw carrying Wastes to Designated Spots

## **Medicinal Plants in College Campus**

USE OF BICYCLE TO REDUCE POLLUTION IN CAMPUS