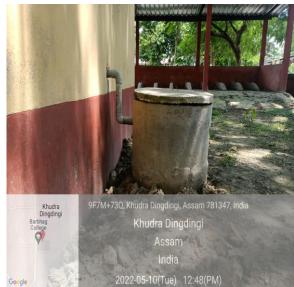

### SOAK PIT FOR DISPOSAL OF LAB WASTE

Cycle Rikshaw carrying Wastes to Designated Spots