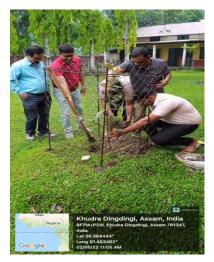

## **GREEN CAMPUS INITIATIVES**

### PLANTATION IN THE CAMPUS

**Neem Tree** 

**Bakul Tree (Spanish Berry)** 

Jaba (Hibiscus)