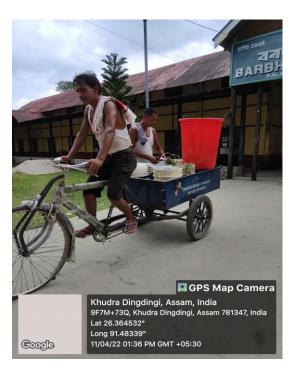

### SOAK PIT FOR DISPOSAL OF LAB WASTE

Cycle Rikshaw carrying Wastes to Designated Spots

## **Medicinal Plants in College Campus**

USE OF BICYCLE TO REDUCE POLLUTION IN CAMPUS