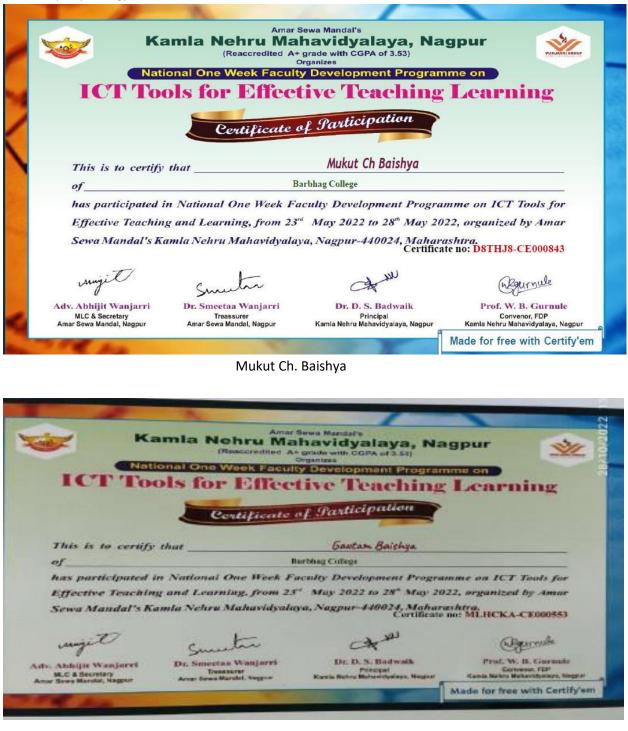

Dr. Shewali Bora

9. Virtual International One Week FDP On Research Methodology organized by Kamla Nehru Mahavidyalaya, Nagpur from 02/05/2022 to 07/08/2022:

Gautam Baishya

10. National One Week On ICT Tools For Effective Teaching Learning orgnised by Kamla Nehru Mahavidyalaya, Nagpur from 23/05/2022 to 28/05/2022:

Gautam Baishya

11. International FDP On Infusing Problem And Project Based Learning in Curriculum & Teaching as Envisioned in New Education Policy organized by Bapujee College in Collaboration with CTEF, Assam and EduEnergy, Singapore from 21/03/2022 to 26/03/2022: