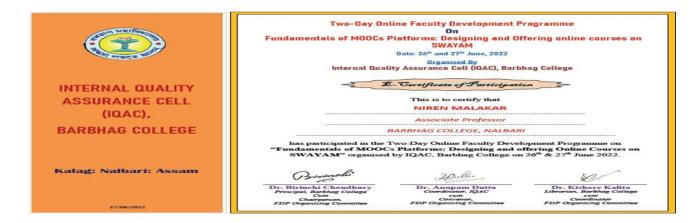

Certificates of the programmes attended:

1. FDP On Fundamentals Of MOOCs Platforms: Designing And Offering Courses On Swayam organized by IQAC of Barbhag College from 26/06/2022 to 27/06/2022:

NirenMalakar

#### PrativaDeka

Dr. HiramaniPatgiri

Dr. Nitumoni Das

Dr. Namita Devi

| A SIEHAWAY                            | Two-Day On                                           | line Faculty Development P<br>On                            | rogramme                                         |
|---------------------------------------|------------------------------------------------------|-------------------------------------------------------------|--------------------------------------------------|
|                                       | Fundamentals of MOOCs F                              | Platforms: Designing and Of<br>SWAYAM                       | fering online courses on                         |
| A A A A A A A A A A A A A A A A A A A |                                                      | Date: 26th and 27th June, 2022                              |                                                  |
|                                       |                                                      | Organised By                                                |                                                  |
|                                       | Internal Qual                                        | ty Assurance Cell (IQAC), Barb                              | hag College                                      |
| INTERNAL QUALITY                      | - 1                                                  | - Gertificate of Participati                                | on S                                             |
| ASSURANCE CELL                        |                                                      | This is to certify that                                     |                                                  |
| ASSORANCE CELL                        |                                                      | Dr Shewali Bora                                             |                                                  |
| (IQAC).                               |                                                      |                                                             |                                                  |
|                                       |                                                      | Assistant Professor                                         |                                                  |
| BARBHAG COLLEGE                       |                                                      | Barbhag College                                             |                                                  |
|                                       |                                                      |                                                             |                                                  |
|                                       |                                                      | wo-Day Online Faculty Devel<br>s Platforms: Designing and o |                                                  |
|                                       |                                                      | by IQAC, Barbhag College on                                 |                                                  |
| Kalag: Nalbari: Assam                 |                                                      | a - 5                                                       |                                                  |
|                                       | Bunnet                                               | A.Oulle-                                                    |                                                  |
|                                       | Dr. Birinchi Choudhury<br>Principal, Barbhay College | Dr. Anupam Dutta<br>Coordinator, IOAC                       | Dr. Kishore Kalita<br>Librarian, Barbhag College |
|                                       | Chairperson,                                         | cum<br>Convenor.                                            | Coordinator                                      |
|                                       | FDP Organising Committee                             | FDP Organising Committee                                    | FDP Organising Committee                         |