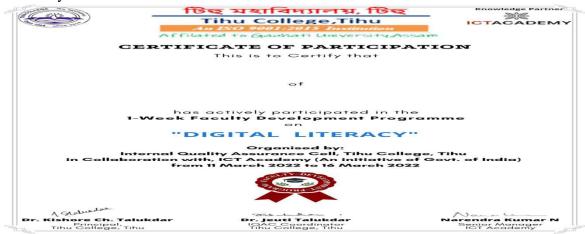

Dr. Chandankalita

2. One-Week FDP on Digital Literacy organized by Tihu College in association with ICT Academy from 11/03/2022 to 16/03/2022:

Dr. BiplabDeka

Dr. ChandanKalita

Gautam Baishya

Dr. KhanikarMaut

Mukut Ch. Baishya

NirenMalakar

 One-Day Workshop on Intellectual Property Rights (IPR) organized by IQAC, Uttar KampithMahavidyalaya, Jagara in collaboration with Extension Education Cell of Uttar KampithMahavidyalaya on 28<sup>th</sup> February, 2022