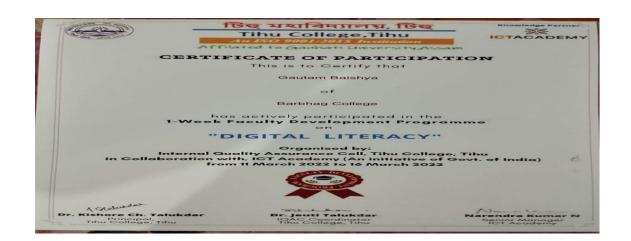

Dr. Chandankalita

2. One-Week FDP on Digital Literacy organized by Tihu College in association with ICT Academy from 11/03/2022 to 16/03/2022:

Dr. BiplabDeka

Dr. ChandanKalita

Gautam Baishya

Dr. KhanikarMaut