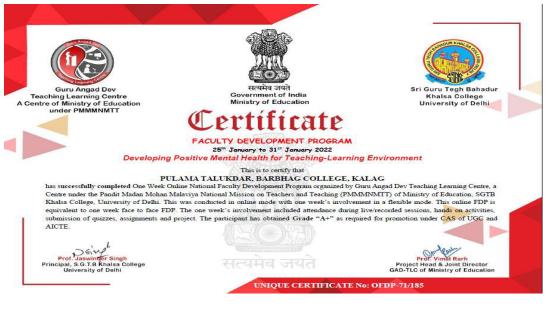

PrativaDeka

16. One Week FDP On Digital Teaching-Learning Methods organized byIQAC, DakshinKamrup Girls' College, Mirza in collaboration with ICT Academy from 22/07/2022 to 28/07/2022

Prativa Devi

17. FDP On Developing Positive Mental Health For Teaching-Learning Environment organized by Guru AngadDev Teaching Learning Centre, SGTB Khalsa College, University of Delhi from 25/01/2022 to 31/01/2022:

#### PulamaTalukdar

18. One Day Regional Workshop On Intellectual Property Rights (IPR) organized by IQAC, Barbhag College on 11/06/2022:

Dr. HiramaniPatgiri

Dr. Manik Chandra Nath

|                               |                                    | surance Cell (GAC)                                                          |                         |
|-------------------------------|------------------------------------|-----------------------------------------------------------------------------|-------------------------|
|                               | BARBHAD<br>VIE & P.O.: Keller, Nat | COLLEGE<br>tari, Assan, Pie: 781351<br>m, URL https://bart/tagcollege.co.in |                         |
|                               | construction of construction       | <ul> <li>No. https://barbiagcollege.co.m</li> </ul>                         |                         |
|                               | Certificate of                     | Participation                                                               |                         |
|                               | This is to a                       | entify that                                                                 |                         |
|                               | Putama Tes                         | unterfactor                                                                 |                         |
|                               | Asste Perofesson                   | Parkbay College                                                             |                         |
| Has participated One Day Re   | gional Workshop on "Intell         | ectual Property Rights (IPR)<br>arbhag College, Nalbari on 10 <sup>41</sup> | " Organized by Internal |
| Annual sesses mere con Diduct | ), baronag Conege neid at Ba       | artitug College, Nalbari on 10".                                            | January 2022 (Monday)   |