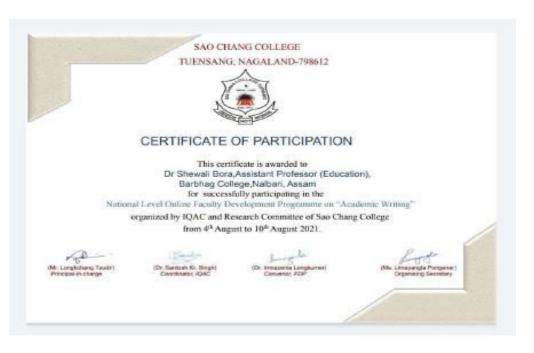

Dr. Namita Devi

 One Week National Level Virtual Interdisciplinary FDP On Intellectual Property Rights (IPR) organized by Department of Economics & Botany, Guwahati CollegeIn collaboration withCDOE, Tezpur University & IQAC, Guwahati College from 20/06/2022 to 24/06/2022