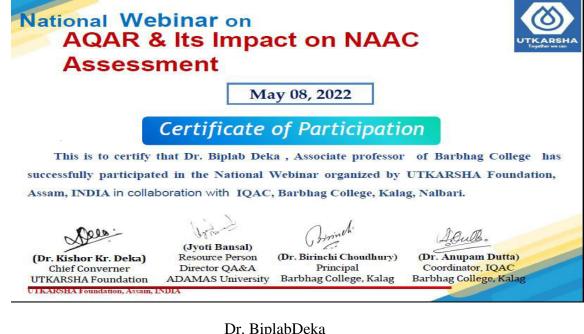

Dr. Shewali Bora

5. National Webinar On AQAR And Its Impact On NAAC Assessment organized by UtkarshaFoundation, Assam, INDIA in collaboration with IQAC, Barbhag College on 08/05/2022

Dr. BiplabDeka

May 08, 2022

Certificate of Participation

This is to certify that DR. NAMITA DEVI, ASSISTAT PROFESSOR of BARBHAG COLLEGE has successfully participated in the National Webinar organized by UTKARSHA Foundation, Assam, INDIA in collaboration with IQAC, Barbhag College, Kalag, Nalbari.

(Dr. Kishor Kr. Deka) Chief Converner Director QA&A UTKARSHA Foundation ADAMAS University THE ARSHAT

(Jyoti Bansal) Resource Person

(Dr. Birinchi Choudhury)

Principal

Barbhag College, Kalag

(Dr. Anupam Dutta) Coordinator, IQAC Barbhag College, Kalag