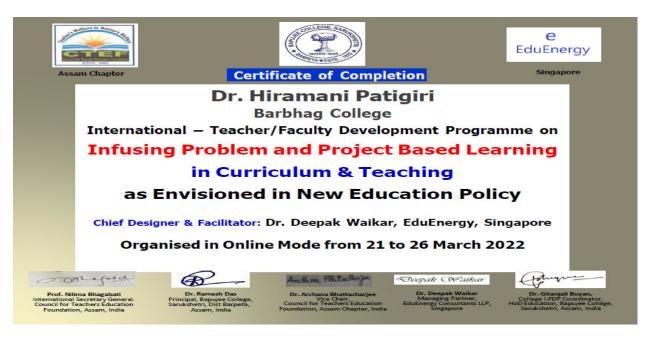

Gautam Baishya

11. International FDP On Infusing Problem And Project Based Learning in Curriculum & Teaching as Envisioned in New Education Policy organized by Bapujee College in Collaboration with CTEF, Assam and EduEnergy, Singapore from 21/03/2022 to 26/03/2022: