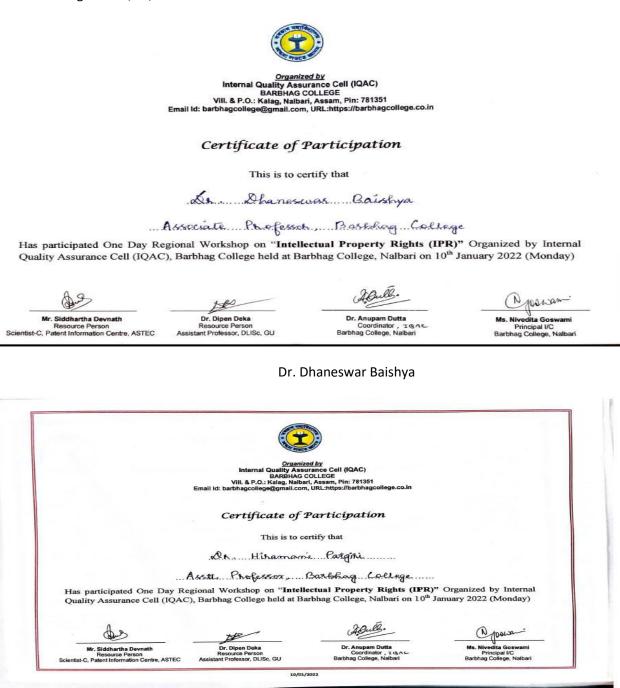

| <u>Certifica</u>                                                                                                                                                                                                      | te of Completion                                                                                                                                                                                                                                                                                                                  |
|-----------------------------------------------------------------------------------------------------------------------------------------------------------------------------------------------------------------------|-----------------------------------------------------------------------------------------------------------------------------------------------------------------------------------------------------------------------------------------------------------------------------------------------------------------------------------|
| DR. SHI<br>Assistant Professor of<br>has participated and suc-<br>nationa<br>Interdisciplinary Faculty I<br>Intellectual Pr<br>Orga<br>Department of Economic<br>In collad<br>CDOE, Tezpur Universit<br>held during 2 | b certify that<br>EWALI BORA<br>Education, Barbhag College<br>cessfully completed one week<br>I level virtual<br>Development Programme (FDP)<br>On<br>roperty Rights (IPR)<br>anized by<br>cs & Botany, Guwahati College<br>boration with<br>ty & IQAC, Guwahati College<br>20-24 <sup>th</sup> June, 2022.<br>FDP/GC-TU/2022/014 |
| GR                                                                                                                                                                                                                    | ADE: 'A'                                                                                                                                                                                                                                                                                                                          |
| æ.                                                                                                                                                                                                                    | Estre.                                                                                                                                                                                                                                                                                                                            |
| Dr. Pranab Sandilya<br>Principal,<br>Guwahati College                                                                                                                                                                 | Dr. Rajeev K. Doley<br>Director,<br>CDOE, Terpur University                                                                                                                                                                                                                                                                       |
| a serieser                                                                                                                                                                                                            | (Insant-                                                                                                                                                                                                                                                                                                                          |
| Dr. Arati Bairagee<br>Coordinator, IQAC,<br>Guwahati College                                                                                                                                                          | Dr. Jintu Sarma<br>Organizing Secretary, FDP                                                                                                                                                                                                                                                                                      |
|                                                                                                                                                                                                                       |                                                                                                                                                                                                                                                                                                                                   |

#### PulamaTalukdar

18. One Day Regional Workshop On Intellectual Property Rights (IPR) organized by IQAC, Barbhag College on 11/06/2022:

Dr. HiramaniPatgiri

Dr. Manik Chandra Nath

|                               |                                    | surance Cell (GAC)                                                          |                         |
|-------------------------------|------------------------------------|-----------------------------------------------------------------------------|-------------------------|
|                               | BARBHAD<br>VIE & P.O.: Keller, Nat | COLLEGE<br>tari, Assan, Pie: 781351<br>m, URL https://bart/tagcollege.co.in |                         |
|                               | construction of construction       | <ul> <li>No. https://barbiagcollege.co.m</li> </ul>                         |                         |
|                               | Certificate of                     | Participation                                                               |                         |
|                               | This is to a                       | entify that                                                                 |                         |
|                               | Putama Tes                         | unterfactor                                                                 |                         |
|                               | Asste Perofesson                   | Parkbay College                                                             |                         |
| Has participated One Day Re   | gional Workshop on "Intell         | ectual Property Rights (IPR)<br>arbhag College, Nalbari on 10 <sup>41</sup> | " Organized by Internal |
| Annual sesses mere con Diduct | ), baronag Conege neid at Ba       | artitug College, Nalbari on 10".                                            | January 2022 (Monday)   |