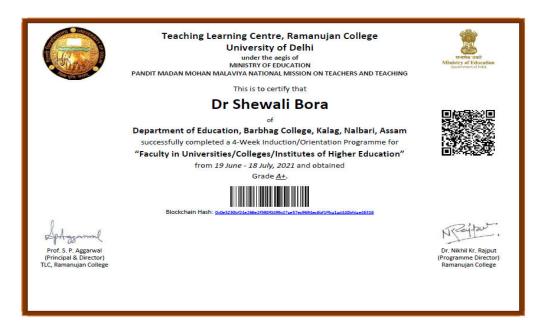

Dr. Shewali Bora

7. Four Week Induction/Orientation Programme organized by Teaching- Learning Centre, Ramanujan College, University Of Delhi from 19/06/2021 to 18/07/2021

Dr. Shewali Bora

 National Level Online FDP On Academic Writing organized by IQAC and Research committee, Sao Chang College from 04/08/2021 to 10/08/2021