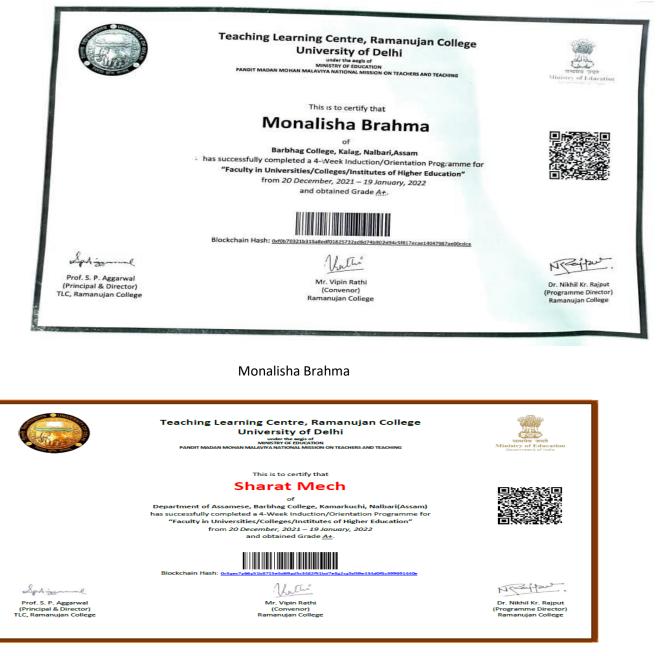

Dr. HiramaniPatgiri

 Four Week Induction/Orientation Programme for "Faculty in Universities/Colleges/Institutes of Higher Education" organized by Teaching-Learning Centre, Ramanujan College from 20/01/2022 to 19/02/2022:

 Four Week Induction/Orientation Programme for "Faculty in Universities/Colleges/Institutes of Higher Education" organized by Teaching-Learning Centre, Ramanujan College from 20/12/2021 to 19/01/2022:

SharatMech

14. National Workshop On Writing Of Bharatiyaltihasa With Bharatiya with Bharatiya Perspective organized by BharatiyaltihasSankalanSamiti, Assam in collaboration with AkhilBharatiyaltihasSankalanYojana& Indian Council of Historical Research, new Delhi on 19th August, 2021: