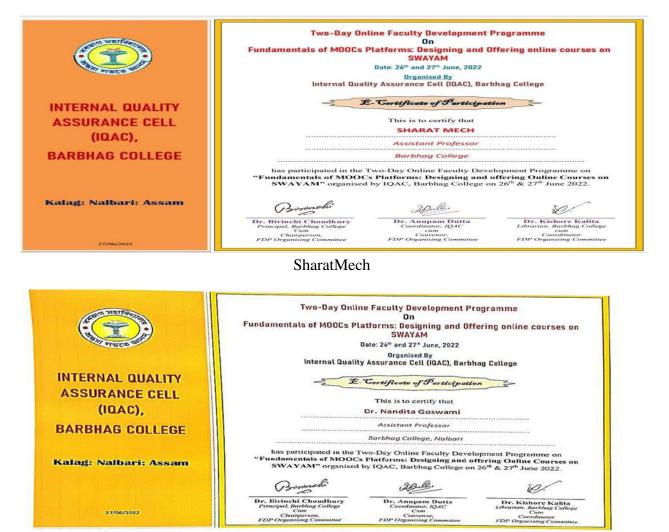

Dr. Chandankalita

2. One-Week FDP on Digital Literacy organized by Tihu College in association with ICT Academy from 11/03/2022 to 16/03/2022:

Dr. BiplabDeka

Dr. ChandanKalita

Gautam Baishya

Dr. KhanikarMaut