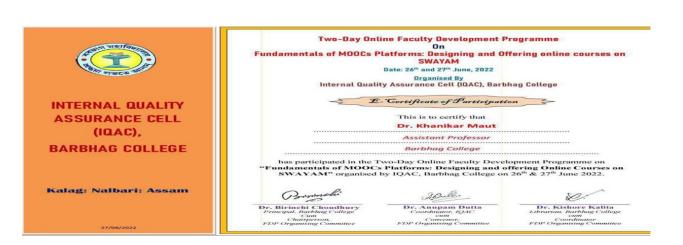

Certificates of the programmes attended:

1. FDP On Fundamentals Of MOOCs Platforms: Designing And Offering Courses On Swayam organized by IQAC of Barbhag College from 26/06/2022 to 27/06/2022:

NirenMalakar

#### PrativaDeka

Dr. HiramaniPatgiri

Dr. Nitumoni Das

Dr. Namita Devi

| A SIEHAWAY                            | Two-Day On                                           | line Faculty Development P<br>On                            | rogramme                                         |
|---------------------------------------|------------------------------------------------------|-------------------------------------------------------------|--------------------------------------------------|
|                                       | Fundamentals of MOOCs F                              | Platforms: Designing and Of<br>SWAYAM                       | fering online courses on                         |
| A A A A A A A A A A A A A A A A A A A |                                                      | Date: 26th and 27th June, 2022                              |                                                  |
|                                       |                                                      | Organised By                                                |                                                  |
|                                       | Internal Qual                                        | ty Assurance Cell (IQAC), Barb                              | hag College                                      |
| INTERNAL QUALITY                      | - 1                                                  | - Gertificate of Participati                                | on S                                             |
| ASSURANCE CELL                        |                                                      | This is to certify that                                     |                                                  |
| ASSORANCE CELL                        |                                                      | Dr Shewali Bora                                             |                                                  |
| (IQAC).                               |                                                      |                                                             |                                                  |
|                                       |                                                      | Assistant Professor                                         |                                                  |
| BARBHAG COLLEGE                       |                                                      | Barbhag College                                             |                                                  |
|                                       |                                                      |                                                             |                                                  |
|                                       |                                                      | wo-Day Online Faculty Devel<br>s Platforms: Designing and o |                                                  |
|                                       |                                                      | by IQAC, Barbhag College on                                 |                                                  |
| Kalag: Nalbari: Assam                 |                                                      | a - 5                                                       |                                                  |
|                                       | Bunnet                                               | A.Oulle-                                                    |                                                  |
|                                       | Dr. Birinchi Choudhury<br>Principal, Barbhay College | Dr. Anupam Dutta<br>Coordinator, IOAC                       | Dr. Kishore Kalita<br>Librarian, Barbhag College |
|                                       | Chairperson,                                         | cum<br>Convenor.                                            | Coordinator                                      |
|                                       | FDP Organising Committee                             | FDP Organising Committee                                    | FDP Organising Committee                         |