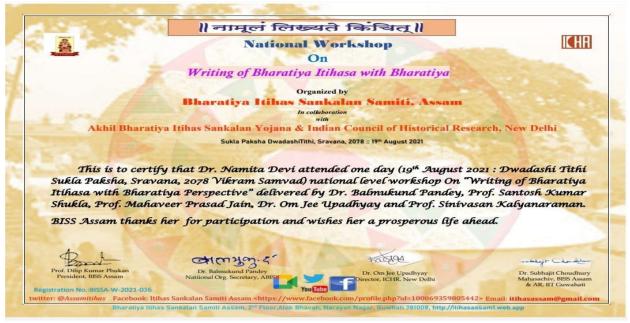

SharatMech

14. National Workshop On Writing Of Bharatiyaltihasa With Bharatiya with Bharatiya Perspective organized by BharatiyaltihasSankalanSamiti, Assam in collaboration with AkhilBharatiyaltihasSankalanYojana& Indian Council of Historical Research, new Delhi on 19th August, 2021: