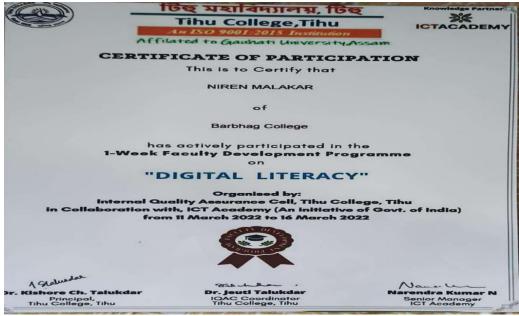

Dr. Chandankalita

2. One-Week FDP on Digital Literacy organized by Tihu College in association with ICT Academy from 11/03/2022 to 16/03/2022:

Dr. BiplabDeka

Dr. ChandanKalita

Gautam Baishya

Dr. KhanikarMaut

Mukut Ch. Baishya

NirenMalakar

 One-Day Workshop on Intellectual Property Rights (IPR) organized by IQAC, Uttar KampithMahavidyalaya, Jagara in collaboration with Extension Education Cell of Uttar KampithMahavidyalaya on 28<sup>th</sup> February, 2022