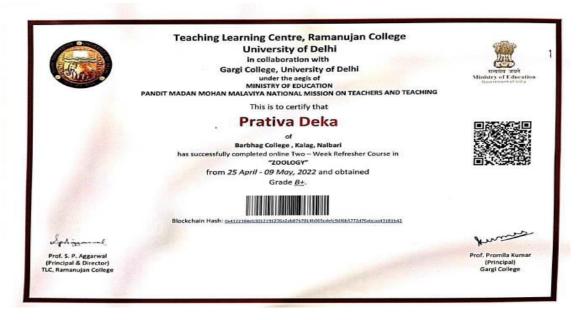

Dr. Namita Devi

15. Online Two-Week Refresher Course In Zoology organized by Teaching-Learning Centre, Ramanujan College in collaboration with Gargi College, university of Delhi from 25/04/2022 to 09/05/2022:

PrativaDeka

16. One Week FDP On Digital Teaching-Learning Methods organized byIQAC, DakshinKamrup Girls' College, Mirza in collaboration with ICT Academy from 22/07/2022 to 28/07/2022

Prativa Devi

17. FDP On Developing Positive Mental Health For Teaching-Learning Environment organized by Guru AngadDev Teaching Learning Centre, SGTB Khalsa College, University of Delhi from 25/01/2022 to 31/01/2022: