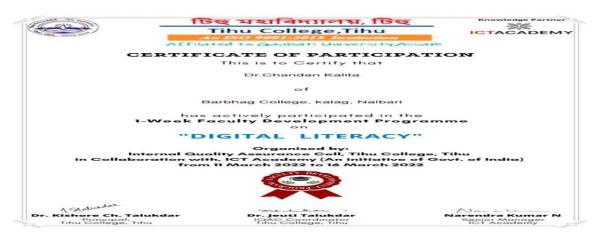

Dr. Chandankalita

2. One-Week FDP on Digital Literacy organized by Tihu College in association with ICT Academy from 11/03/2022 to 16/03/2022:

Dr. BiplabDeka

Dr. ChandanKalita

Gautam Baishya

Dr. KhanikarMaut