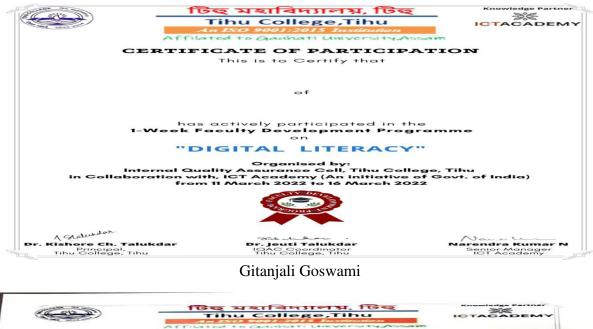

Dr. Chandankalita

2. One-Week FDP on Digital Literacy organized by Tihu College in association with ICT Academy from 11/03/2022 to 16/03/2022:

Dr. BiplabDeka

Dr. ChandanKalita

Gautam Baishya

Dr. KhanikarMaut