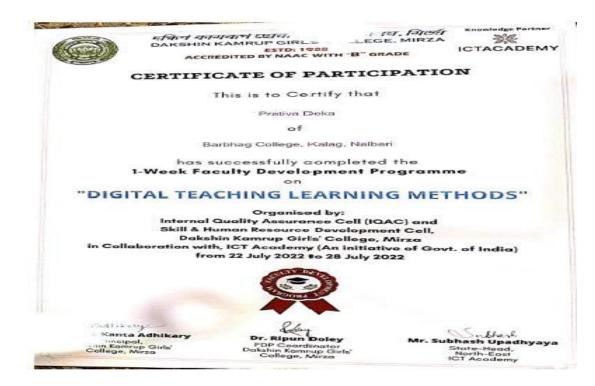

PrativaDeka

16. One Week FDP On Digital Teaching-Learning Methods organized byIQAC, DakshinKamrup Girls' College, Mirza in collaboration with ICT Academy from 22/07/2022 to 28/07/2022

Prativa Devi

17. FDP On Developing Positive Mental Health For Teaching-Learning Environment organized by Guru AngadDev Teaching Learning Centre, SGTB Khalsa College, University of Delhi from 25/01/2022 to 31/01/2022: