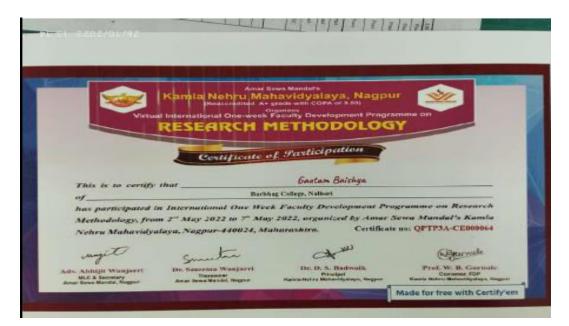

Dr. Shewali Bora

9. Virtual International One Week FDP On Research Methodology organized by Kamla Nehru Mahavidyalaya, Nagpur from 02/05/2022 to 07/08/2022:

Gautam Baishya

10. National One Week On ICT Tools For Effective Teaching Learning orgnised by Kamla Nehru Mahavidyalaya, Nagpur from 23/05/2022 to 28/05/2022: