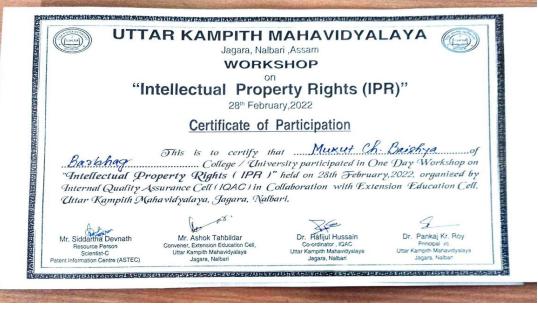

Mukut Ch. Baishya

NirenMalakar

 One-Day Workshop on Intellectual Property Rights (IPR) organized by IQAC, Uttar KampithMahavidyalaya, Jagara in collaboration with Extension Education Cell of Uttar KampithMahavidyalaya on 28<sup>th</sup> February, 2022