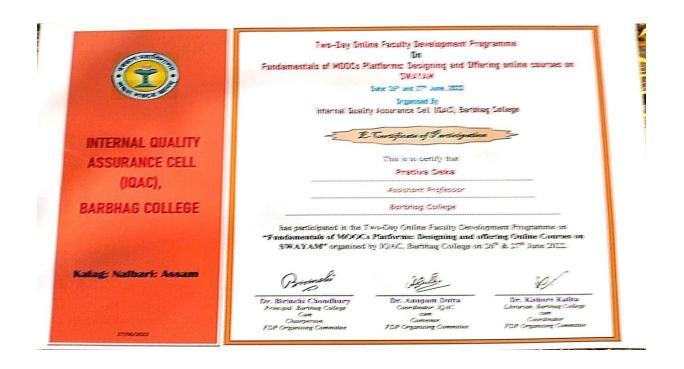

Certificates of the programmes attended:

1. FDP On Fundamentals Of MOOCs Platforms: Designing And Offering Courses On Swayam organized by IQAC of Barbhag College from 26/06/2022 to 27/06/2022:

NirenMalakar

#### PrativaDeka

Dr. HiramaniPatgiri

Dr. Nitumoni Das

Dr. Namita Devi

| A SIEHAWAY                            | Two-Day On                                           | line Faculty Development P<br>On                            | rogramme                                         |
|---------------------------------------|------------------------------------------------------|-------------------------------------------------------------|--------------------------------------------------|
|                                       | Fundamentals of MOOCs F                              | Platforms: Designing and Of<br>SWAYAM                       | fering online courses on                         |
| A A A A A A A A A A A A A A A A A A A |                                                      | Date: 26th and 27th June, 2022                              |                                                  |
|                                       |                                                      | Organised By                                                |                                                  |
|                                       | Internal Qual                                        | ty Assurance Cell (IQAC), Barb                              | hag College                                      |
| INTERNAL QUALITY                      | - 1                                                  | - Gertificate of Participati                                | on S                                             |
| ASSURANCE CELL                        |                                                      | This is to certify that                                     |                                                  |
| ASSORANCE CELL                        |                                                      | Dr Shewali Bora                                             |                                                  |
| (IQAC).                               |                                                      |                                                             |                                                  |
|                                       |                                                      | Assistant Professor                                         |                                                  |
| BARBHAG COLLEGE                       |                                                      | Barbhag College                                             |                                                  |
|                                       |                                                      |                                                             |                                                  |
|                                       |                                                      | wo-Day Online Faculty Devel<br>s Platforms: Designing and o |                                                  |
|                                       |                                                      | by IQAC, Barbhag College on                                 |                                                  |
| Kalag: Nalbari: Assam                 |                                                      | a - 5                                                       |                                                  |
|                                       | Bunnet                                               | A.Oulle-                                                    |                                                  |
|                                       | Dr. Birinchi Choudhury<br>Principal, Barbhay College | Dr. Anupam Dutta<br>Coordinator, IOAC                       | Dr. Kishore Kalita<br>Librarian, Barbhag College |
|                                       | Chairperson,                                         | cum<br>Convenor.                                            | Coordinator                                      |
|                                       | FDP Organising Committee                             | FDP Organising Committee                                    | FDP Organising Committee                         |