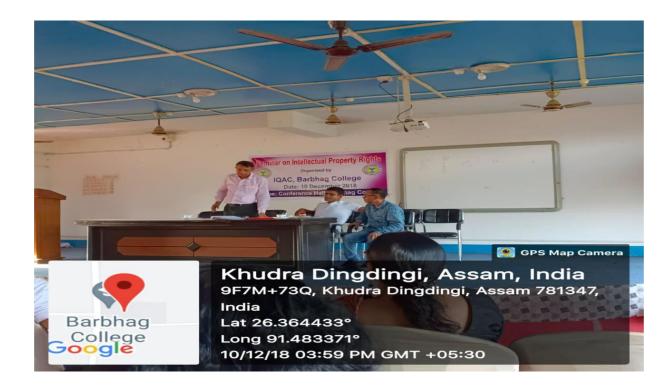

# Seminar on Intellectual Property Right Venue: Conference Hall Barbhag College

## Date-10/12/2018

Internal Quality Assurance Cell (IQAC) of Barbhag College has organised a one-day interdisciplinary seminar on Intellectual Property Rights (IPR) on 10<sup>th</sup> December, 2018. At the beginning of the Seminar, the keynote address was given by Dr. Karuna Baruah, HOD, Mathematics Department of Barbhag College and the welcome address was given by Mr. Hemanta Deka, Assistant coordinator, IQAC, Barbhag College. Dr. Bipul Kalita Associate Professor of Assamese department chaired the technical sessions of the seminar.

Prof. Mahananda Pathak, Assistant professor, department Physics of Barbhag College, is invited as resource person of the seminar. Mahananda Pathak has discussed the theoretical background of Intellectual Property Rights especially patent and copy right. Describing Intellectual Property, he said that the intellectual properties are those things that are created in mind and expressed in some form or other. It must have the proof of ownership and should be recognised under the act of law. He talked about the rights enjoyed by people under intellectual property, like rights to enjoy the owner of an intellectual property, right to exploit, license, assign, surrender etc as the owner. He also mentioned about different acts which protects the intellectual property such as- The Patent Act (1970), The Design Act (2000), The Trademark Act (1999), and The Geographical Indications of Goods (Registration and Protection act, 1999) etc. He said that the copyright procedure in India is maintained by the Copyright Act of 1957. He mentioned that people can cite other's works with proper acknowledgement and prior permission of the owner of the copyright for research or private study, for reporting current events and in connection with judicial proceedings. A total of 45 participants from various colleges took part in this Seminar and made it a huge success.