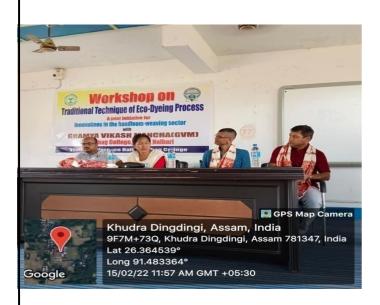

## Workshop on "Designing Art and Craft for New Entrepreneurs"

#### **Venue: Conference Hall, Barbhag College**

## Date: 17<sup>th</sup> and 18<sup>th</sup> Feb 2021

#### **Resource person:**

1. Mantu Kalita

A two day workshop on "Designing Art and Craft for New Entrepreneurs" is held in the Conference Hall of Barbhag College on 17<sup>th</sup> and 18<sup>th</sup> February, 2021 and the same is being organised by the Debating Section of Barbhag College Students' Union in collaboration with Barbhag College Teachers' Unit. Mr. Mantu Kalita, Mr. Niharjyoti Medhi, Miss Dali Barman and Mr. Chinmoy Bharali have attended the workshop as resource persons and technical support staff and they appeal the students and new entrepreneurs to learn the skill in art and craft for their livelihood as well as mental peace and comfort. Everyone of the resource person give importance in designing art and craft and how it helps the new entrepreneurs in shaping their career in a well organized manner. In the second day of the workshop practical demonstration and training is given to the students in the field of design and craft.