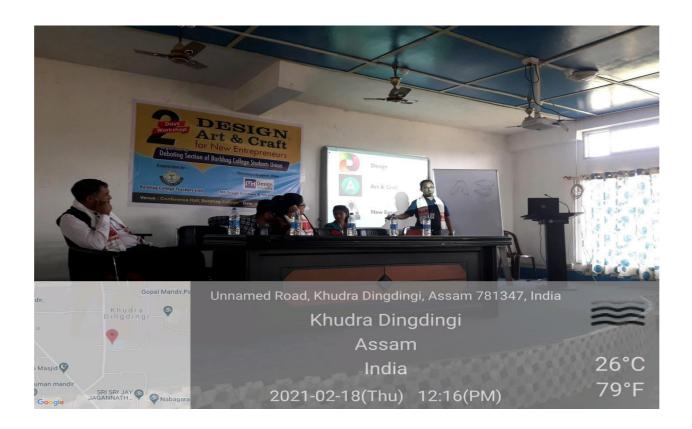

## Workshop on "Designing Art and Craft for New Entrepreneurs"

#### **Venue: Conference Hall, Barbhag College**

## Date: 17<sup>th</sup> and 18<sup>th</sup> Feb 2021

#### Organised By: Debate Section of Barbhag College Students' Union in collaboration with Barbhag College Teachers' Unit.

#### **Resource person:**

1. Mantu Kalita

A two day workshop on "Designing Art and Craft for New Entrepreneurs" is held in the Conference Hall of Barbhag College on 17<sup>th</sup> and 18<sup>th</sup> February, 2021 and the same is being organised by the Debating Section of Barbhag College Students' Union in collaboration with Barbhag College Teachers' Unit. Mr. Mantu Kalita, Mr. Niharjyoti Medhi, Miss Dali Barman and Mr. Chinmoy Bharali have attended the workshop as resource persons and technical support staff and they appeal the students and new entrepreneurs to learn the skill in art and craft for their livelihood as well as mental peace and comfort. Everyone of the resource person give importance in designing art and craft and how it helps the new entrepreneurs in shaping their career in a well organized manner. In the second day of the workshop practical demonstration and training is given to the students in the field of design and craft.