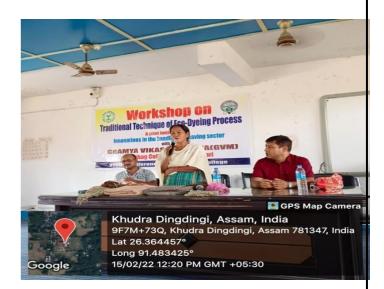

## Workshop on "Designing Art and Craft for New Entrepreneurs"

#### **Venue: Conference Hall, Barbhag College**

## Date: 17<sup>th</sup> and 18<sup>th</sup> Feb 2021

#### **Resource person:**

1. Mantu Kalita

A two day workshop on "Designing Art and Craft for New Entrepreneurs" is held in the Conference Hall of Barbhag College on 17<sup>th</sup> and 18<sup>th</sup> February, 2021 and the same is being organised by the Debating Section of Barbhag College Students' Union in collaboration with Barbhag College Teachers' Unit. Mr. Mantu Kalita, Mr. Niharjyoti Medhi, Miss Dali Barman and Mr. Chinmoy Bharali have attended the workshop as resource persons and technical support staff and they appeal the students and new entrepreneurs to learn the skill in art and craft for their livelihood as well as mental peace and comfort. Everyone of the resource person give importance in designing art and craft and how it helps the new entrepreneurs in shaping their career in a well organized manner. In the second day of the workshop practical demonstration and training is given to the students in the field of design and craft.