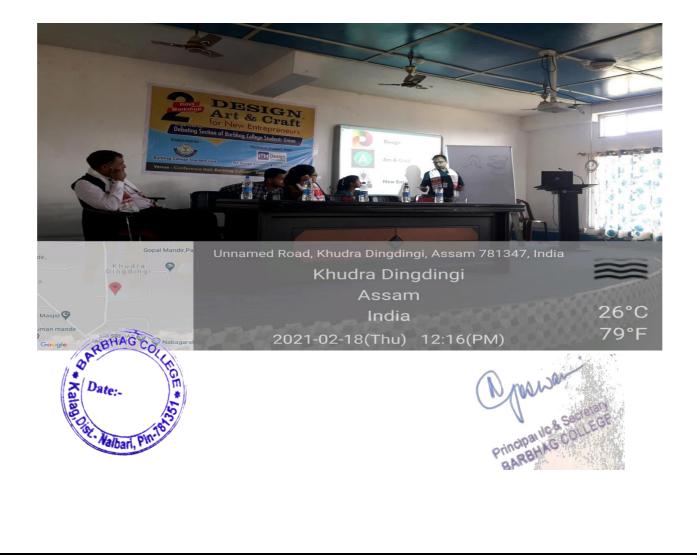

## Workshop on "Designing Art and Craft for New Entrepreneurs"

#### **Venue: Conference Hall, Barbhag College**

## Date: 17<sup>th</sup> and 18<sup>th</sup> Feb 2021

#### Organised By: Debate Section of Barbhag College Students' Union in collaboration with Barbhag College Teachers' Unit.

#### **Resource person:**

1. Mantu Kalita

A two day workshop on "Designing Art and Craft for New Entrepreneurs" is held in the Conference Hall of Barbhag College on 17<sup>th</sup> and 18<sup>th</sup> February, 2021 and the same is being organised by the Debating Section of Barbhag College Students' Union in collaboration with Barbhag College Teachers' Unit. Mr. Mantu Kalita, Mr. Niharjyoti Medhi, Miss Dali Barman and Mr. Chinmoy Bharali have attended the workshop as resource persons and technical support staff and they appeal the students and new entrepreneurs to learn the skill in art and craft for their livelihood as well as mental peace and comfort. Everyone of the resource person give importance in designing art and craft and how it helps the new entrepreneurs in shaping their career in a well organized manner. In the second day of the workshop practical demonstration and training is given to the students in the field of design and craft.