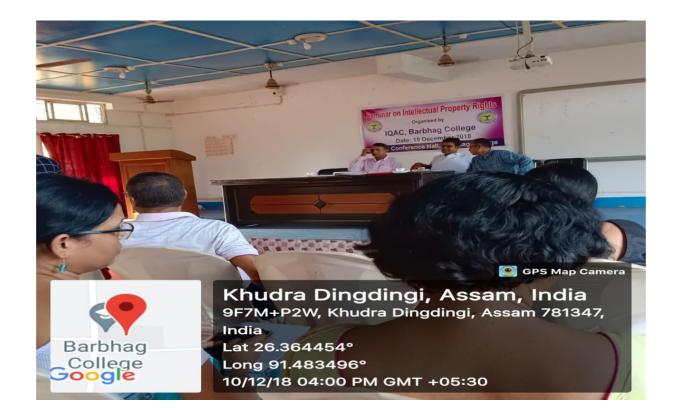

# Seminar on Intellectual Property Right Venue: Conference Hall Barbhag College

## Date-10/12/2018

Internal Quality Assurance Cell (IQAC) of Barbhag College has organised a one-day interdisciplinary seminar on Intellectual Property Rights (IPR) on 10<sup>th</sup> December, 2018. At the beginning of the Seminar, the keynote address was given by Dr. Karuna Baruah, HOD, Mathematics Department of Barbhag College and the welcome address was given by Mr. Hemanta Deka, Assistant coordinator, IQAC, Barbhag College. Dr. Bipul Kalita Associate Professor of Assamese department chaired the technical sessions of the seminar.

Prof. Mahananda Pathak, Assistant professor, department Physics of Barbhag College, is invited as resource person of the seminar. Mahananda Pathak has discussed the theoretical background of Intellectual Property Rights especially patent and copy right. Describing Intellectual Property, he said that the intellectual properties are those things that are created in mind and expressed in some form or other. It must have the proof of ownership and should be recognised under the act of law. He talked about the rights enjoyed by people under intellectual property, like rights to enjoy the owner of an intellectual property, right to exploit, license, assign, surrender etc as the owner. He also mentioned about different acts which protects the intellectual property such as- The Patent Act (1970), The Design Act (2000), The Trademark Act (1999), and The Geographical Indications of Goods (Registration and Protection act, 1999) etc. He said that the copyright procedure in India is maintained by the Copyright Act of 1957. He mentioned that people can cite other's works with proper acknowledgement and prior permission of the owner of the copyright for research or private study, for reporting current events and in connection with judicial proceedings. A total of 45 participants from various colleges took part in this Seminar and made it a huge success.