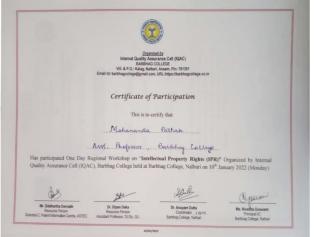

e Assitant Mar Kampith Co Ulege Jagara Nalbarei Jag PATHAY 33 RAMANANDA Asst Srefessor, Dept of Physics e allege 788357 Barbha Dwipen Kuman Dos ASSA professor Bankhag allege Dutta Brothers

35. Dr. Shewali Boer, Aus. Prof. Dept. of Education Barthag College , Kalog , Nalbari Dr. Kishore Kalik 36 Libranian Barbhay College stalog, Nalban DA Karane Barnal. 37 Amociate protessor. Dehf of Mathematics barbhy allese. 38. Girtanjali Gamani Rept of Economics Barbley Cellege 39. Hiramani Patgiri Department of Political Science Barbhag College Kelite 40. Kishori Walberi Zignature of Resource Person 1. Biddhartha Dervath, Patent Information Centre, ASTEC, guivabat. 2. Dr. Dipen Dake, Amistent Prefumin, Department of Working and higgination since, yourset university Dutta Brothers maphronu addiru











### Workshop on Traditional Technique of Eco-dyeing Process

#### **Venue: Conference Hall, Barbhag College**

#### Date: 15/02/2022

Today, the 15<sup>th</sup> February, 2022, a one day workshop entitled as "Traditional Technique of Eco-dyeing Process" is organized jointly by Barbhag College and Gramya Bikash Mancha (GVM). The eco-dyeing process is a sustainable and environmentally friendly technique that involves extracting color form natural source. The programme is part of a unique initiative for innovations in the handloom weaving sector by GVM, an international level voluntary organization. The main objective of the programme is to transfer some innovative techniques relating to eco-dyeing of handloom cloth developed by the weavers of Bagurumba Weavers Development Trust" workin