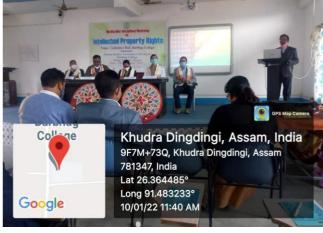

Assitant Mar Kampith Co Ulege Jagara Nalbarei Jag PATHAY 33 RAMANANDA Asst Srefessor, Dept of Physics e allege 788357 Barbha Dwipen Kuman Dos ASSA professor Bankhag allege Dutta Brothers

35. Dr. Shewali Boer, Aus. Prof. Dept. of Education Barthag College , Kalog , Nalbari Dr. Kishore Kalik 36 Libranian Barbhay College stalog, Nalban DA Karane Barnal. 37 Amociate protessor. Dehf of Mathematics barbhy allese. 38. Girtanjali Gamani Rept of Economics Barbley Cellege 39. Hiramani Patgiri Department of Political Science Barbhag College Kelite 40. Kishori Walberi Zignature of Resource Person 1. Biddhartha Dervath, Patent Information Centre, ASTEC, guivabat. 2. Dr. Dipen Dake, Amistent Prefumin, Department of Working and higgination since, yourset university Dutta Brothers maphronu addiru











### Workshop on Traditional Technique of Eco-dyeing Process

#### **Venue: Conference Hall, Barbhag College**

#### Date: 15/02/2022

Today, the 15<sup>th</sup> February, 2022, a one day workshop entitled as "Traditional Technique of Eco-dyeing Process" is organized jointly by Barbhag College and Gramya Bikash Mancha (GVM). The eco-dyeing process is a sustainable and environmentally friendly technique that involves extracting color form natural source. The programme is part of a unique initiative for innovations in the handloom weaving sector by GVM, an international level voluntary organization. The main objective of the programme is to transfer some innovative techniques relating to eco-dyeing of handloom cloth developed by the weavers of Bagurumba Weavers Development Trust" working