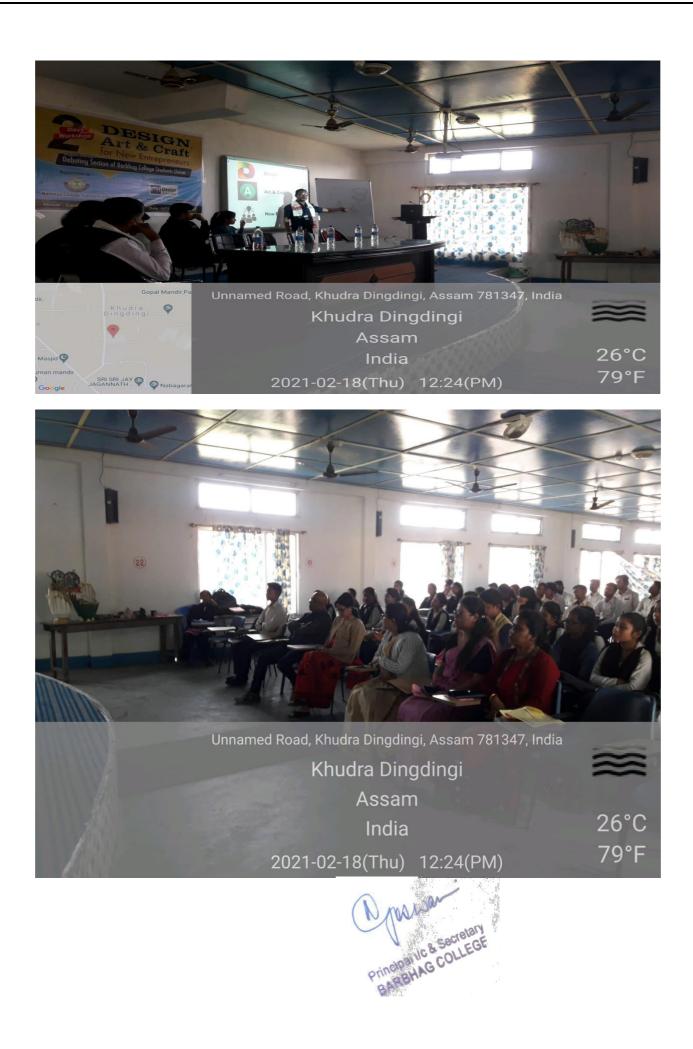

#### **Resource person:**

1. Mantu Kalita

A two day workshop on "Designing Art and Craft for New Entrepreneurs" is held in the Conference Hall of Barbhag College on 17<sup>th</sup> and 18<sup>th</sup> February, 2021 and the same is being organised by the Debating Section of Barbhag College Students' Union in collaboration with Barbhag College Teachers' Unit. Mr. Mantu Kalita, Mr. Niharjyoti Medhi, Miss Dali Barman and Mr. Chinmoy Bharali have attended the workshop as resource persons and technical support staff and they appeal the students and new entrepreneurs to learn the skill in art and craft for their livelihood as well as mental peace and comfort. Everyone of the resource person give importance in designing art and craft and how it helps the new entrepreneurs in shaping their career in a well organized manner. In the second day of the workshop practical demonstration and training is given to the students in the field of design and craft.

At the beginning of the workshop the resource persons are felicitated by the members of students union. The aim of the workshop is explained by Sri Simamoni Das, the Debate Secretary of Barbhag College Students' Union. The honourable guests have elaborated the different sides of designing art and craft and how it can give a new direction to the future of new entrepreneurs. The vote of thanks is offered by Dr. Namita Devi, Secretary of Barbhag College teachers' Unit.