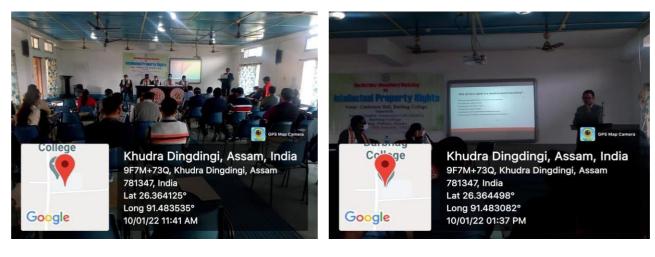

nce Assitant Mar Kampith Co Ulege Jagara Nalbarei Jag PATHAY 33 RAMANANDA Asst Srefessor, Dept of Physics e allege 788357 Barbha Dwipen Kuman Dos ASSA professor Bankhag allege Dutta Brothers

35. Dr. Shewali Boer, Aus. Prof. Dept. of Education Barthag College , Kalog , Nalbari Dr. Kishore Kalik 36 Libranian Barbhay College stalog, Nalban DA Karane Barnal. 37 Amociate protessor. Dehf of Mathematics barbhy allese. 38. Girtanjali Gamani Rept of Economics Barbley Cellege 39. Hiramani Patgiri Department of Political Science Barbhag College Kelite 40. Kishori Walberi Zignature of Resource Person 1. Biddhartha Dervath, Patent Information Centre, ASTEC, guivabat. 2. Dr. Dipen Dake, Amistent Prefumin, Department of Working and higgination since, yourset university Dutta Brothers maphronu addiru











### Workshop on Traditional Technique of Eco-dyeing Process

#### **Venue: Conference Hall, Barbhag College**

#### Date: 15/02/2022

Today, the 15<sup>th</sup> February, 2022, a one day workshop entitled as "Traditional Technique of Eco-dyeing Process" is organized jointly by Barbhag College and Gramya Bikash Mancha (GVM). The eco-dyeing process is a sustainable and environmentally friendly technique that involves extracting color form natural source. The programme is part of a unique initiative for innovations in the handloom weaving sector by GVM, an international level voluntary organization. The main objective of the programme is to transfer some innovative techniques relating to eco-dyeing of handloom cloth developed by the weavers of Bagurumba Weavers Development Trust" work