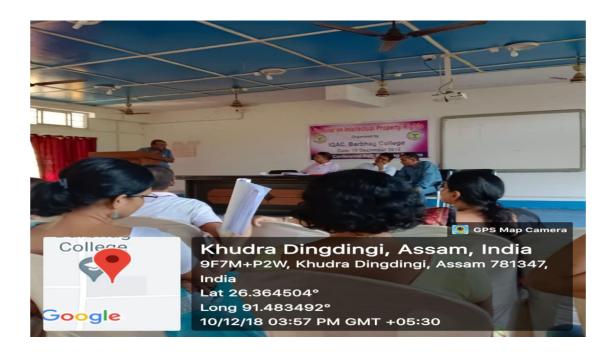

# Seminar on Intellectual Property Right Venue: Conference Hall Barbhag College

## Date-10/12/2018

Internal Quality Assurance Cell (IQAC) of Barbhag College has organised a one-day interdisciplinary seminar on Intellectual Property Rights (IPR) on 10<sup>th</sup> December, 2018. At the beginning of the Seminar, the keynote address was given by Dr. Karuna Baruah, HOD, Mathematics Department of Barbhag College and the welcome address was given by Mr. Hemanta Deka, Assistant coordinator, IQAC, Barbhag College. Dr. Bipul Kalita Associate Professor of Assamese department chaired the technical sessions of the seminar.

Prof. Mahananda Pathak, Assistant professor, department Physics of Barbhag College, is invited as resource person of the seminar. Mahananda Pathak has discussed the theoretical background of Intellectual Property Rights especially patent and copy right. Describing Intellectual Property, he said that the intellectual properties are those things that are created in mind and expressed in some form or other. It must have the proof of ownership and should be recognised under the act of law. He talked about the rights enjoyed by people under intellectual property, like rights to enjoy the owner of an intellectual property, right to exploit, license, assign, surrender etc as the owner. He also mentioned about different acts which protects the intellectual property such as- The Patent Act (1970), The Design Act (2000), The Trademark Act (1999), and The Geographical Indications of Goods (Registration and Protection act, 1999) etc. He said that the copyright procedure in India is maintained by the Copyright Act of 1957. He mentioned that people can cite other's works with proper acknowledgement and prior permission of the owner of the copyright for research or private study, for reporting current events and in connection with judicial proceedings. A total of 45 participants from various colleges took part in this Seminar and made it a huge success.