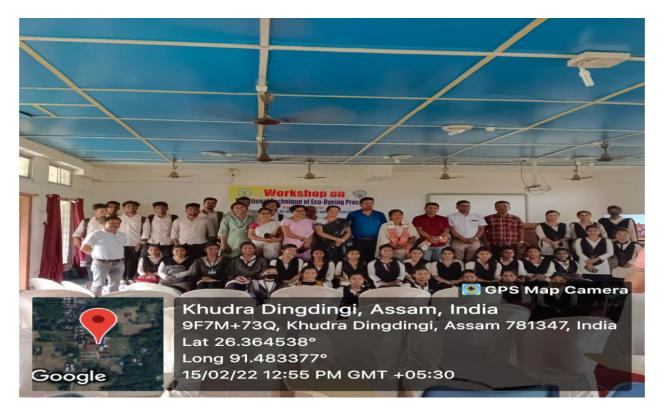

## Workshop on "Designing Art and Craft for New Entrepreneurs"

#### **Venue: Conference Hall, Barbhag College**

## Date: 17<sup>th</sup> and 18<sup>th</sup> Feb 2021

#### **Resource person:**

1. Mantu Kalita

A two day workshop on "Designing Art and Craft for New Entrepreneurs" is held in the Conference Hall of Barbhag College on 17<sup>th</sup> and 18<sup>th</sup> February, 2021 and the same is being organised by the Debating Section of Barbhag College Students' Union in collaboration with Barbhag College Teachers' Unit. Mr. Mantu Kalita, Mr. Niharjyoti Medhi, Miss Dali Barman and Mr. Chinmoy Bharali have attended the workshop as resource persons and technical support staff and they appeal the students and new entrepreneurs to learn the skill in art and craft for their livelihood as well as mental peace and comfort. Everyone of the resource person give importance in designing art and craft and how it helps the new entrepreneurs in shaping their career in a well organized manner. In the second day of the workshop practical demonstration and training is given to the students in the field of design and craft.