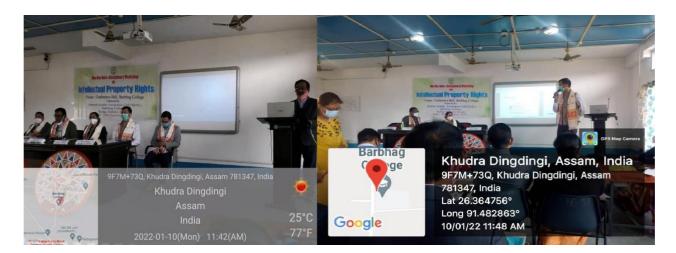

ience Assitant Mar Kampith Co Ulege Jagara Nalbarei Jag PATHAY 33 RAMANANDA Asst Srefessor, Dept of Physics e allege 788357 Barbha Dwipen Kuman Dos ASSA professor Bankhag allege Dutta Brothers

35. Dr. Shewali Boer, Aus. Prof. Dept. of Education Barthag College , Kalog , Nalbari Dr. Kishore Kalik 36 Libranian Barbhay College stalog, Nalban DA Karane Barnal. 37 Amociate protessor. Dehf of Mathematics barbhy allese. 38. Girtanjali Gamani Rept of Economics Barbley Cellege 39. Hiramani Patgiri Department of Political Science Barbhag College Kelite 40. Kishori Walberi Zignature of Resource Person 1. Biddhartha Dervath, Patent Information Centre, ASTEC, guivabat. 2. Dr. Dipen Dake, Amistent Prefumin, Department of Working and higgination since, yourset university Dutta Brothers maphronu addiru











### Workshop on Traditional Technique of Eco-dyeing Process

#### **Venue: Conference Hall, Barbhag College**

#### Date: 15/02/2022

Today, the 15<sup>th</sup> February, 2022, a one day workshop entitled as "Traditional Technique of Eco-dyeing Process" is organized jointly by Barbhag College and Gramya Bikash Mancha (GVM). The eco-dyeing process is a sustainable and environmentally friendly technique that involves extracting color form natural source. The programme is part of a unique initiative for innovations in the handloom weaving sector by GVM, an international level voluntary organization. The main objective of the programme is to transfer some innovative techniques relating to eco-dyeing of handloom cloth developed by the weavers of Bagurumba Weavers Development Trust" wo