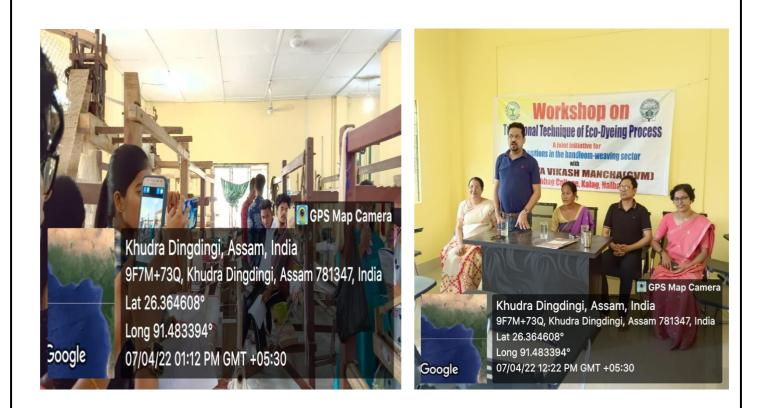

## Workshop on "Designing Art and Craft for New Entrepreneurs"

#### **Venue: Conference Hall, Barbhag College**

## Date: 17<sup>th</sup> and 18<sup>th</sup> Feb 2021

#### **Resource person:**

1. Mantu Kalita

A two day workshop on "Designing Art and Craft for New Entrepreneurs" is held in the Conference Hall of Barbhag College on 17<sup>th</sup> and 18<sup>th</sup> February, 2021 and the same is being organised by the Debating Section of Barbhag College Students' Union in collaboration with Barbhag College Teachers' Unit. Mr. Mantu Kalita, Mr. Niharjyoti Medhi, Miss Dali Barman and Mr. Chinmoy Bharali have attended the workshop as resource persons and technical support staff and they appeal the students and new entrepreneurs to learn the skill in art and craft for their livelihood as well as mental peace and comfort. Everyone of the resource person give importance in designing art and craft and how it helps the new entrepreneurs in shaping their career in a well organized manner. In the second day of the workshop practical demonstration and training is given to the students in the field of design and craft.