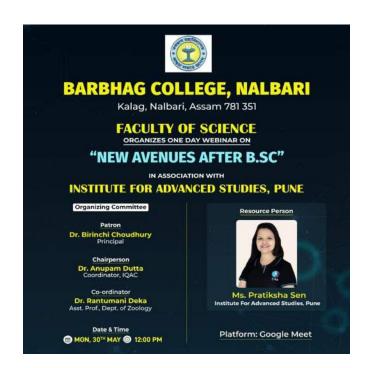

newer courses so that they can enter newer fields to seek good jobs that may also give them job satisfaction. Ms. Sen said that avenues in Bio-Technology, Robotic Science, Telemedicine etc. are some of the fast emerging areas that have lots of openings. She also informed the students about the universities and institutes which offer these new courses and programmes.

The resource person's talk was followed by an interactive students. A number of students put important questions to the resource person with regard to the strategies for preparing for admission into these emerging programmes. The resource person Ms. Sen elaborately answered all the questions put by the students.

The Coordinator of the Programme Dr. Rantu Moni Deka gave the Vote of Thanks. The webinar concluded at 2.30 p.m.





To join the meeting on Google Meet, click this link:

https://meet.google.com/nse-eqqq

Or open Meet and enter this code: nse-eqqq-szx

Date: 30/05/2022

Time: 12 pm

Topic: Strategies to crack

competitive exams after Graduation

in the field of Science 3:19 pm









| 1                                                  | WEBINAR FOR STUDENTS                                                                                                                                                  |    |
|----------------------------------------------------|-----------------------------------------------------------------------------------------------------------------------------------------------------------------------|----|
|                                                    | ON