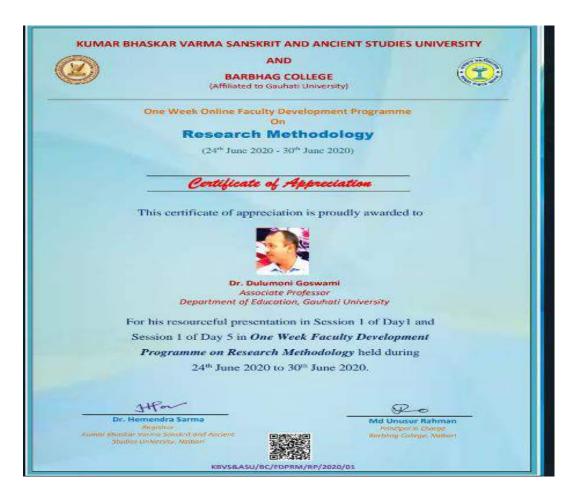

|                                                                           |                     |                                 |                                         |

### 1.4 lists of the participants



Certificate of appreciation



### Faculty Development Programme On

#### **Maintaining Quality with Limited Resource**

Date 14/12/2021

A Faculty Development Programme on "Maintaining Quality with Limited Resource" is organised by IQAC, Barbhag College on 14<sup>th</sup> December 2021 to orient different stakeholders of the college viz. the faculty members, office staff etc. about the maximum utilisation of the available resources of the college.

The main objective of the programme is to acquaint the stakeholders with the strengths and weaknesses of the institution with a view to formulating some strategies for maximum utilization of the available resources of the college.

Dr Chandan Kalita, Assistant professor, Department of English has presented a brief paper highlighting some of t