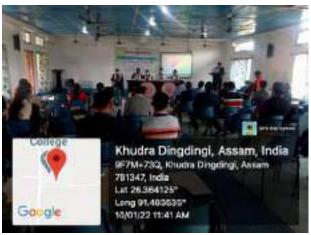

## Photographs: FDP in Entrepreneurship: Barbhag College (18 February- 02 March, 2019)