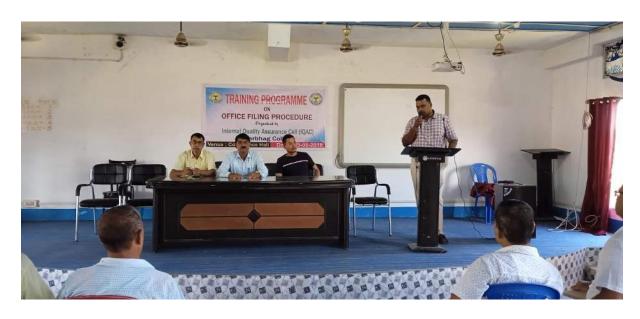

# Training Programme On Office Filing Procedure

# Organised By Internal Quality Assurance Cell (IQAC) Barbhag College

Date: 09/05/2018 Venue: Auditorium, Barbhag College

On 09/05/2018, Saturday, a training programme was organised on "Office Filing Procedure" for the non-teaching Staff by the Internal Quality Assurance Cell (IQAC) of Barbhag College. Dr. Anupam Dutta, Associate Professor of the Department of English and Coordinator of IQAC, Barbhag College was present as the resource person of the training programme. The training Programme was anchored by Dr. Kishore Kalita, Librarian Barbhag College. Mr. Phanidhar Deka, Principal-in-Charge of Barbhag College presided over the training programme.

In the training programme, Resource Person Dr. Dutta started his speech by explaining the importance of Office Filing Procedure in maintaining office data systematically. He explained that most often due to the wrongly-designed documents spread massive miscommunication and discrepancies between the working departments in an organization. As a result, a lot of time is consumed unnecessarily behind each and every work. This is why; office filling has become an important aspect of well organised office set up. Dr. Dutta, in his speech, defined Office Filing Procedure as a set of clearly defined and pan-organization followed practices in filing documents and important papers. It is the central record keeping system for the organisation. Filing procedure helps office to be organised, systematic, efficient and transparent. The office files should be kept in systematic manners so that files can be searched easily without difficulties. He then, explained some of the basic practices to organise office setup to manage its work efficiently, like separate documents by their types in separate files, to manage register, to use chronological and alphabetical order, to organise filing space, to colour code filing system, to label filing system, to dispose unnecessary