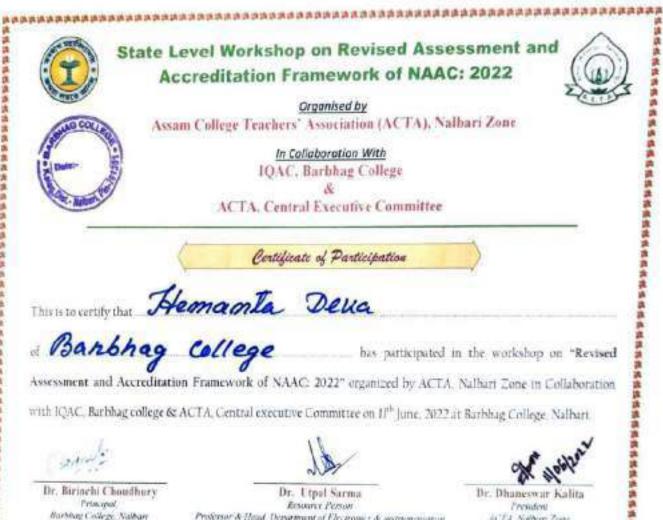

# PROFESSIONAL Development Programmes organised by college for teaching and non-teaching Staff

During the academic years 2017-18 to 2021-22

Principal & Secretary Perbing Gellege, Kaleg

With the presence of 25 participants, the training programme ended with positive note.

| <b>D</b> •                        |
|-----------------------------------|
| Signature of The Resource Person: |
| - Digitatine 0                    |
| Anupam Outle                      |
| - Care                            |
| Coordinator, [QAe                 |
|                                   |
|                                   |
| D.                                |
| Signature of The Participants:    |
| 1. Susanta Nonayom Chandley       |
| 1. Susanta Noverjour Charles      |
| 2. Keer USA Ch OR                 |
| 3. Khagen ch-Karila               |
| 4. Japan W. Barman.               |
| 5. Preand ch. Locka               |
| 6. Luttur Lamen (Zeology)         |
| 7. Hem anta Dela                  |
| 8. Marrie Chandre Dais            |
| 9. Niren Malakar.                 |
| 10. Optuba Sarma                  |
| 11, Demberwar Kalsta              |
| 12. Rojen Talukolaec.             |
| 13. Ranju mone Doley.             |
| 14 Babul Ch. Deka                 |
| 15. Satist ch. Pstuyan            |
| 16. Alakesh Paloway               |
| It. Pankei Mazumdan               |
| 18/ Latur War ta                  |
| 19/ Jetukanya                     |
| 201 Ashim were                    |
| 21/ or Wanite Dui                 |
| 221 Baranto Kor Deka              |
| 231 Ki sleve Kalip                |
| 24/ Phaniother Deke               |
| 25 Karuner Barnerle               |
|                                   |