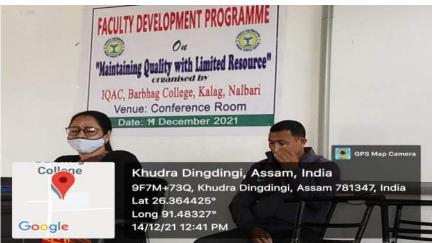

# Organised By Internal Quality Assurance Cell (IQAC) Barbhag College

Date: 09/05/2018 Venue: Auditorium, Barbhag College

On 09/05/2018, Saturday, a training programme was organised on "Office Filing Procedure" for the non-teaching Staff by the Internal Quality Assurance Cell (IQAC) of Barbhag College. Dr. Anupam Dutta, Associate Professor of the Department of English and Coordinator of IQAC, Barbhag College was present as the resource person of the training programme. The training Programme was anchored by Dr. Kishore Kalita, Librarian Barbhag College. Mr. Phanidhar Deka, Principal-in-Charge of Barbhag College presided over the training programme.

In the training programme, Resource Person Dr. Dutta started his speech by explaining the importance of Office Filing Procedure in maintaining office data systematically. He explained that most often due to the wrongly-designed documents spread massive miscommunication and discrepancies between the working departments in an organization. As a result, a lot of time is consumed unnecessarily behind each and every work. This is why; office filling has become an important aspect of well organised office set up. Dr. Dutta, in his speech, defined Office Filing Procedure as a set of clearly defined and pan-organization followed practices in filing documents and important papers. It is the central record keeping system for the organisation. Filing procedure helps office to be organised, systematic, efficient and transparent. The office files should be kept in systematic manners so that files can be searched easily without difficulties. He then, explained some of the basic practices to organise office setup to manage its work efficiently, like separate documents by their types in separate files, to manage register, to use chronological and alphabetical order, to organise filing space, to colour code filing system, to label filing system, to dispose unnecessary