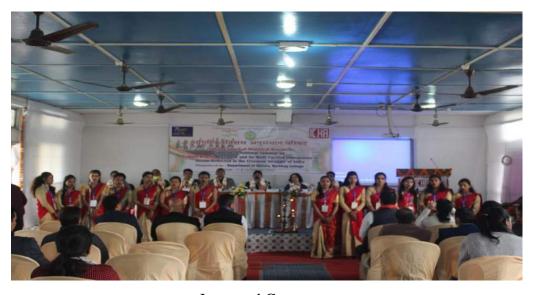

## Photographs: FDP in Entrepreneurship: Barbhag College (18 February- 02 March, 2019)