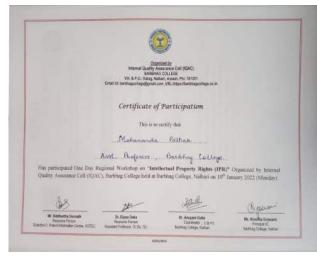

# PROFESSIONAL Development Programmes organised by college for teaching and non-teaching Staff

During the academic years 2017-18 to 2021-22

Principal & Secretary Perbing Gellege, Kaleg