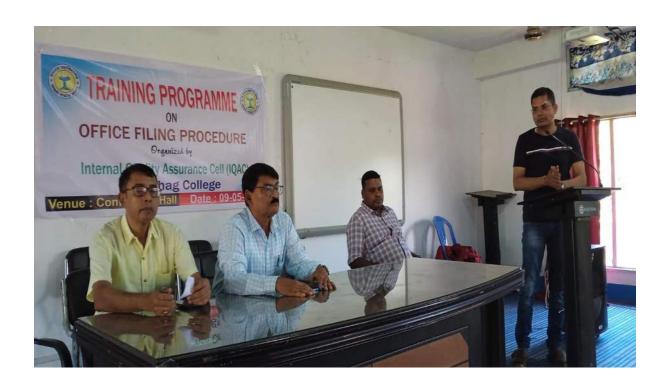

# Training Programme On Office Filing Procedure

# Organised By Internal Quality Assurance Cell (IQAC) Barbhag College

Date: 09/05/2018 Venue: Auditorium, Barbhag College

On 09/05/2018, Saturday, a training programme was organised on "Office Filing Procedure" for the non-teaching Staff by the Internal Quality Assurance Cell (IQAC) of Barbhag College. Dr. Anupam Dutta, Associate Professor of the Department of English and Coordinator of IQAC, Barbhag College was present as the resource person of the training programme. The training Programme was anchored by Dr. Kishore Kalita, Librarian Barbhag College. Mr. Phanidhar Deka, Principal-in-Charge of Barbhag College presided over the training programme.

In the training programme, Resource Person Dr. Dutta started his speech by explaining the importance of Office Filing Procedure in maintaining office data systematically. He explained that most often due to the wrongly-designed documents spread massive miscommunication and discrepancies between the working departments in an organization. As a result, a lot of time is consumed unnecessarily behind each and every work. This is why; office filling has become an important aspect of well organised office set up. Dr. Dutta, in his speech, defined Office Filing Procedure as a set of clearly defined and pan-organization followed practices in filing documents and important papers. It is the central record keeping system for the organisation. Filing procedure helps office to be organised, systematic, efficient and transparent. The office files should be kept in systematic manners so that files can be searched easily without difficulties. He then, explained some of the basic practices to organise office setup to manage its work efficiently, like separate documents by their types in separate files, to manage register, to use chronological and alphabetical order, to organise filing space, to colour code filing system, to label filing system, to dispose unnecessary