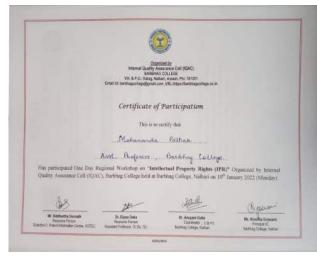

| A SAME OF THE SAME |















**Orientation Programme on** 

E-Governance cum E-College

Organised by

**IQAC, Barbhag College** 

In Collaboration with S.S. Technologies

Date: 19.04.2022

Venue: Barbhag College

An orientation programme on "E-Governance cum E-College" for teachers and office employees

of Barbhag College was organised by IQAC, Barbhag College in association with S. S. Technologies on 19th

April, 2022. Mr. Sanjib Pathak, owner of S. S. Technologies, a Tech Firm, was the Resource Person. He

gave a comprehensive presentation on the topic. A total number of 39 teachers and non-teaching

employees took part in the orientation programme.

The programme started at 11.30 p.m. Principal of Barbhag College delivered the welcome

address of the Orientation Programme which was conducted by Dr. Kishore