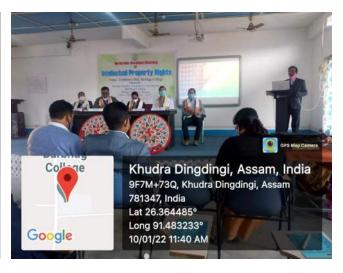

| A SAME OF THE SAME |















**Orientation Programme on** 

E-Governance cum E-College

Organised by

**IQAC, Barbhag College** 

In Collaboration with S.S. Technologies

Date: 19.04.2022

Venue: Barbhag College

An orientation programme on "E-Governance cum E-College" for teachers and office employees

of Barbhag College was organised by IQAC, Barbhag College in association with S. S. Technologies on 19th

April, 2022. Mr. Sanjib Pathak, owner of S. S. Technologies, a Tech Firm, was the Resource Person. He

gave a comprehensive presentation on the topic. A total number of 39 teachers and non-teaching

employees took part in the orientation programme.

The programme started at 11.30 p.m. Principal of Barbhag College delivered the welcome

address of the Orientation Programme which was conducted by Dr. Kishore Ka