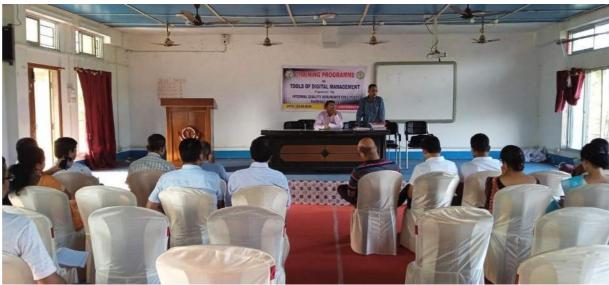

# TRAINING PROGRAMME ON TOOLS OF DIGITAL MANAGEMENT

# ORGANISED BY INTERNAL QUALITY ASSURANCE CELL (IQAC) BARBHAG COLLEGE

Date: 22/09/2018 Venue: Conference Hall

On 22/09/2018, Saturday, a Training Programme was organised by the Internal Quality Assurance Cell, Barbhag College for the professional development of the non-teaching Staff. The topic of the training programme was "Tools of Digital Management". The programme was anchored by the Mr Hemanta Deka, Assistant Coordinator of Internal Quality Assurance Cell (IQAC), Barbhag College. In the training programme, Mr. Pritom Talukdar, Library Assistant of Royal Global School, Guwahati was present as the resource person. The programme was presided over by, Dr. Karuna Baruah, Academic Coordinator of Barbhag College.