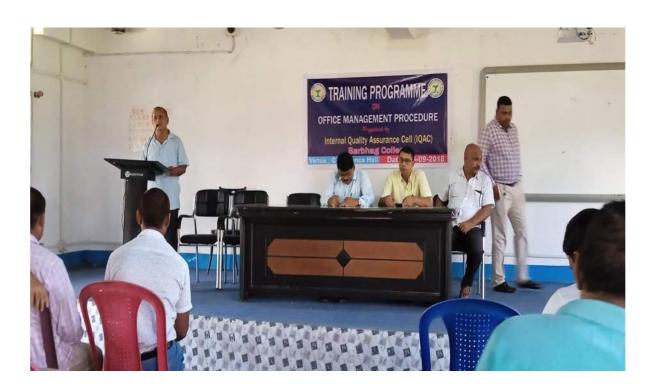

# TRAINING PROGRAMME ON OFFICE MANAGEMENT PROCEDURE

## ORGANISED BY INTERNAL QUALITY ASSURANCE CELL (CELL), BARBHAG COLLEGE

DATE: 24/09/2018 VANUE: CONFERENCE HALL

On 24/09/2018, Monday, a training programme for the support staff was organised by the Internal Quality Assurance Cell of Barbhag College. The topic of the training programme was "Office Management Procedure". The programme was presided over by the Principal-in-Charge of Barbhag College, Mr. Phanidhar Deka. Resource person of the training programme was Dr. Kishore Kalita, Librarian of Barbhag College. Mr. Babul Chandra Deka, Ex-Principal of Barbhag Kalag Higher Secondary School was presented in the training Programme as the invited guest.