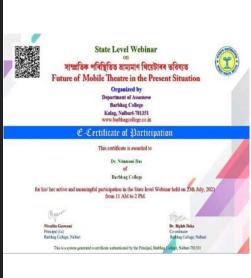

# PROFESSIONAL Development Programmes organised by college for teaching and non-teaching Staff

During the academic years 2017-18 to 2021-22

Principal & Secretary Perbing Gellege, Kaleg