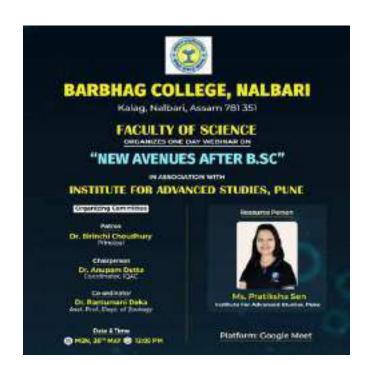

newer courses so that they can enter newer fields to seek good jobs that may also give them job satisfaction. Ms. Sen said that avenues in Bio-Technology, Robotic Science, Telemedicine etc. are some of the fast emerging areas that have lots of openings. She also informed the students about the universities and institutes which offer these new courses and programmes.

The resource person's talk was followed by an interactive students. A number of students put important questions to the resource person with regard to the strategies for preparing for admission into these emerging programmes. The resource person Ms. Sen elaborately answered all the questions put by the students.

The Coordinator of the Programme Dr. Rantu Moni Deka gave the Vote of Thanks. The webinar concluded at 2.30 p.m.





To join the meeting on Google Meet, click this link:

https://meet.google.com/nse-eqqq -szx

Or open Meet and enter this code: nse-eggq-szx

Date: 30/05/2022

Time: 12 pm

Topic: Strategies to crack competitive exams after Graduation in the field of Science

3:19 pm









| 3355                             | WEIGINAR FOR STUDENTS                                                                                                              |
|----------------------------------|------------------------------------------------------------------------------------------------------------------------------------|
|                                  | ON                                                                                                                                 |
|