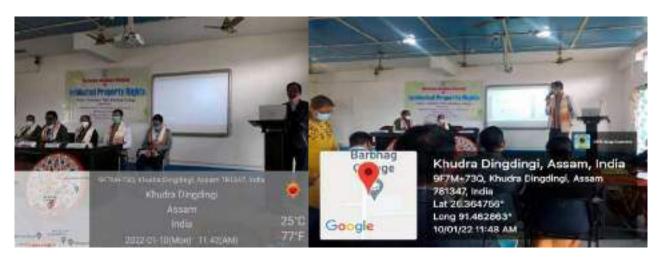

## Photographs: FDP in Entrepreneurship: Barbhag College (18 February- 02 March, 2019)