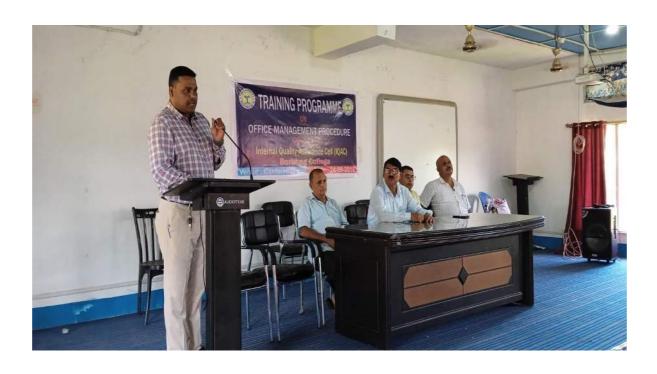

# TRAINING PROGRAMME ON OFFICE MANAGEMENT PROCEDURE

## ORGANISED BY INTERNAL QUALITY ASSURANCE CELL (CELL), BARBHAG COLLEGE

DATE: 24/09/2018 VANUE: CONFERENCE HALL

On 24/09/2018, Monday, a training programme for the support staff was organised by the Internal Quality Assurance Cell of Barbhag College. The topic of the training programme was "Office Management Procedure". The programme was presided over by the Principal-in-Charge of Barbhag College, Mr. Phanidhar Deka. Resource person of the training programme was Dr. Kishore Kalita, Librarian of Barbhag College. Mr. Babul Chandra Deka, Ex-Principal of Barbhag Kalag Higher Secondary School was presented in the training Programme as the invited guest.