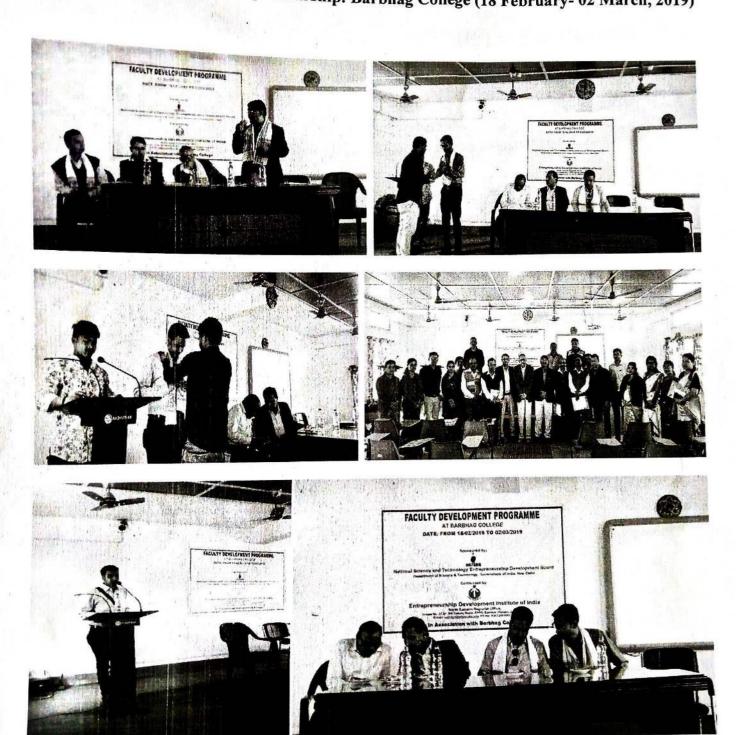

### Faculty Development Programme (FDP) in Entrepreneurship

(18 February- 02 March, 2019)

Organized by: IQAC, Barbhag College and Prabhati Kiran (A social Development Organization)

In collaboration with Entrepreneurship Development Institute of India, Ahmedabad (EDII)

### Faculty Development Programme (FDP) in Entrepreneurship

Barbhag College (18 February- 02 March , 2019)

Entrepreneurship has become one of the driving forces of economic growth and development. Regional developments in different levels have emphasized the role of entrepreneurship as a tool of development. Under these circumstances, it has become imperative that awareness of entrepreneurship must be spread to the youth population of the country. In this regard, faculties across colleges and universities can play an important role in the development of the entrepreneurship mindset among the students.

## Photographs: FDP in Entrepreneurship: Barbhag College (18 February- 02 March, 2019)