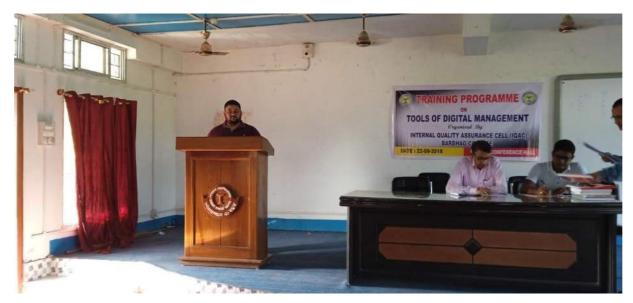

# TRAINING PROGRAMME ON TOOLS OF DIGITAL MANAGEMENT

# ORGANISED BY INTERNAL QUALITY ASSURANCE CELL (IQAC) BARBHAG COLLEGE

Date: 22/09/2018 Venue: Conference Hall

On 22/09/2018, Saturday, a Training Programme was organised by the Internal Quality Assurance Cell, Barbhag College for the professional development of the non-teaching Staff. The topic of the training programme was "Tools of Digital Management". The programme was anchored by the Mr Hemanta Deka, Assistant Coordinator of Internal Quality Assurance Cell (IQAC), Barbhag College. In the training programme, Mr. Pritom Talukdar, Library Assistant of Royal Global School, Guwahati was present as the resource person. The programme was presided over by, Dr. Karuna Baruah, Academic Coordinator of Barbhag College.