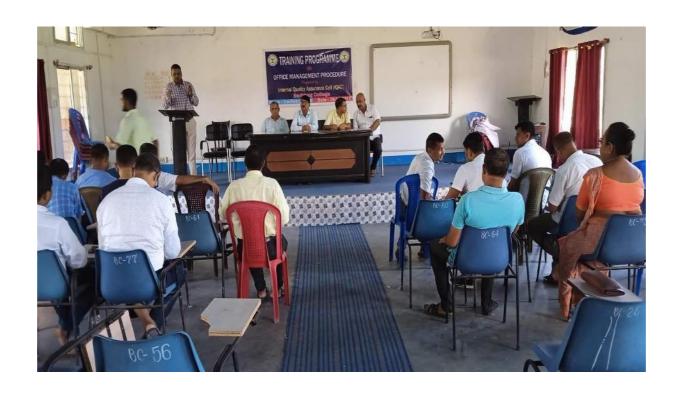

# TRAINING PROGRAMME ON OFFICE MANAGEMENT PROCEDURE

## ORGANISED BY INTERNAL QUALITY ASSURANCE CELL (CELL), BARBHAG COLLEGE

DATE: 24/09/2018 VANUE: CONFERENCE HALL

On 24/09/2018, Monday, a training programme for the support staff was organised by the Internal Quality Assurance Cell of Barbhag College. The topic of the training programme was "Office Management Procedure". The programme was presided over by the Principal-in-Charge of Barbhag College, Mr. Phanidhar Deka. Resource person of the training programme was Dr. Kishore Kalita, Librarian of Barbhag College. Mr. Babul Chandra Deka, Ex-Principal of Barbhag Kalag Higher Secondary School was presented in the training Programme as the invited guest.

Resource person Dr Kishore Kalita started his speech by addressing all the participants of the programme and then introduced the topic of "office management procedure". At first, he defined office management as the process that involves planning, design, implementation of work in an organisation and its office. The procedure includes a focused work environment and coordinates and guides the activities of the office to achieve the objectives and goals. This procedure, to Dr. Kishore Kalita, is important which is used to evaluate and adjust and to improve the efficiency, effectiveness and productivity of the office. Thus, the office management procedure is essential to improve the functioning of the office.