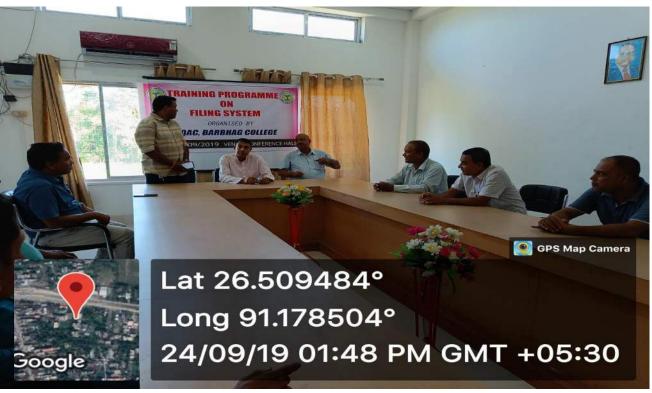

# Training Programme On Office Filing Procedure

# Organised By Internal Quality Assurance Cell (IQAC) Barbhag College

Date: 09/05/2018 Venue: Auditorium, Barbhag College

On 09/05/2018, Saturday, a training programme was organised on "Office Filing Procedure" for the non-teaching Staff by the Internal Quality Assurance Cell (IQAC) of Barbhag College. Dr. Anupam Dutta, Associate Professor of the Department of English and Coordinator of IQAC, Barbhag College was present as the resource person of the training programme. The training Programme was anchored by Dr. Kishore Kalita, Librarian Barbhag College. Mr. Phanidhar Deka, Principal-in-Charge of Barbhag College presided over the training programme.

## ORGANISED BY INTERNAL QUALITY ASSURANCE CELL (CELL), BARBHAG COLLEGE

DATE: 24/09/2018 VANUE: CONFERENCE HALL

On 24/09/2018, Monday, a training programme for the support staff was organised by the Internal Quality Assurance Cell of Barbhag College. The topic of the training programme was "Office Management Procedure". The programme was presided over by the Principal-in-Charge of Barbhag College, Mr. Phanidhar Deka. Resource person of the training programme was Dr. Kishore Kalita, Librarian of Barbhag College. Mr. Babul Chandra Deka, Ex-Principal of Barbhag Kalag Higher Secondary School was presented in the training Programme as the invited guest.