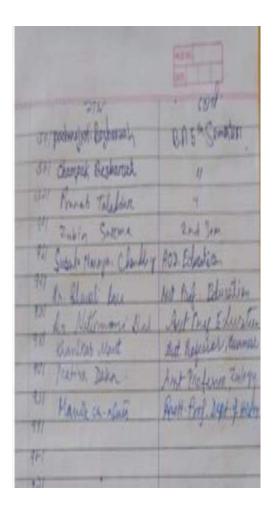

### List of participants

FDP in Entrepreneurship: Barbhag College (18 February- 02 March, 2019)

| SI<br>No | Name of Participants            | Designation         | Department/ College                         |
|----------|---------------------------------|---------------------|---------------------------------------------|
| 1        | Md. Unusur Rahman               | Associate Professor | Dept. of Political Science, Barbhag College |
| 2        | Mrs. Anima Choudhury            | Associate Professor | Dept. of Education, Barbhag College         |
| 3        | Dr. Karuna Baruah               | Associate Professor | Dept. of Mathematics, Barbhag College       |
| 4        | Mrs.Nivedita Goswami            | Associate Professor | Dept. of English, Barbhag College           |
| 5        | Mr. S.N. Choudhury              | Associate Professor | Dept. of Education, Barbhag College         |
| 6        | Mr. Ajit Kr Sarma               | Associate Professor | Dept. of English, Barbhag College           |
| 7        | Dr. Dhaneswar Baishya           | Associate Professor | Dept. of Political Science, Barbhag College |
| 8        | Mr. Niren Malakar               | Associate Professor | Dept. of Political Science, Barbhag College |
| 9        | Mr. Hemanta Deka                | Associate Professor | Dept. of Political Science, Barbhag College |
| 10       | Dr. Satish Ch. Bhuyan           | Associate Professor | Dept. of Assamese, Barbhag College          |
| 11       | Dr. Bipul Kalita                | Associate Professor | Dept. of Assamese, Barbhag College          |
| 12       | Dr. Biplab Deka                 | Associate Professor | Dept. of Assamese, Barbhag College          |
| 13       | Dr. Anupam Dutta                | Assistant Professor | Dept. of English, Barbhag College           |
| 14       | Dr. Chandan Kalita              | Assistant Professor | Dept. of English, Barbhag College           |
| 15       | Dr. Nandita Goswami             | Assistant Professor | Dept. of Economics, Barbhag College         |
| 16       | Dr. Namita Devi                 | Assistant Professor | Dept. of History, Barbhag College           |
| 17       | Dr. Nitumoni Das                | Assistant Professor | Dept. of Education, Barbhag College         |
| 18       | Mrs. Gitanjali Goswami          | Assistant Professor | Dept. of Economics, Barbhag College         |
| 19       | Mr. Mahananda Pathak            | Assistant Professor | Dept. of Physics, Barbhag College           |
| 20       | Mr. Dwipen Kr. Das              | Assistant Professor | Dept. of Botany, Barbhag College            |
| 21       | Mrs. Prativa Deka               | Assistant Professor | Dept. of Zoology, Barbhag College           |
| 22       | Mr. Gautam Baishya              | Assistant Professor | Dept. of Chemistry, Barbhag College         |
| 23       | Dr. Rantumoni Deka              | Assistant Professor | Dept. of Zoology, Barbhag College           |
| 24       | Mrs. Pulama Talukdar            | Assistant Professor | Dept. of Physics, Barbhag College           |
| 25       | Mr. Mukut Ch. Baishya           | Assistant Professor | Dept. of Chemistry, Barbhag College         |
| 26       | Md. Rafik Ahmed                 | Assistant Professor | Dept. of Botany, Barbhag College            |
| 27       | Mr. Bijoy Das                   | Assistant Professor | Dept. of Philosophy, Barbhag College        |
| 28       | Miss Kusum Doley                | Assistant Professor | Dept. of Philosophy, Barbhag College        |
| 29       | Miss Krishna Patowary           | Part time Faculty   | Dept. of Education, Barbhag College         |
| 30       | Miss Barnali Deka               | Part time Faculty   | Dept. of Assamese, Barbhag College          |
| 31       | Miss Gitima Kalita              | Part time Faculty   | Dept. of History, Barbhag College           |
| 32       | Mr. Surajit Patowary            | Part time Faculty   | Dept. of Economics, Barbhag College         |
| 33       | Miss Anamika Sarma              | Part time Faculty   | Dept. of Economics, Barbhag College         |
| 34       | Mrs. Pranita Kalita<br>Mazumdar | Assistant Professor | Dept. of English, Barbhag College           |