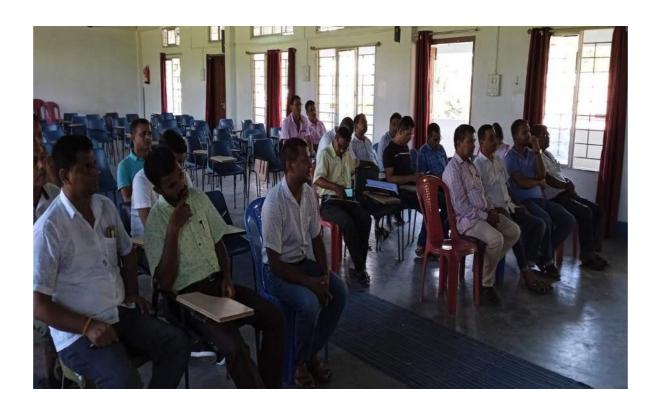

# TRAINING PROGRAMME ON OFFICE MANAGEMENT PROCEDURE

## ORGANISED BY INTERNAL QUALITY ASSURANCE CELL (CELL), BARBHAG COLLEGE

DATE: 24/09/2018 VANUE: CONFERENCE HALL

On 24/09/2018, Monday, a training programme for the support staff was organised by the Internal Quality Assurance Cell of Barbhag College. The topic of the training programme was "Office Management Procedure". The programme was presided over by the Principal-in-Charge of Barbhag College, Mr. Phanidhar Deka. Resource person of the training programme was Dr. Kishore Kalita, Librarian of Barbhag College. Mr. Babul Chandra Deka, Ex-Principal of Barbhag Kalag Higher Secondary School was presented in the training Programme as the invited guest.