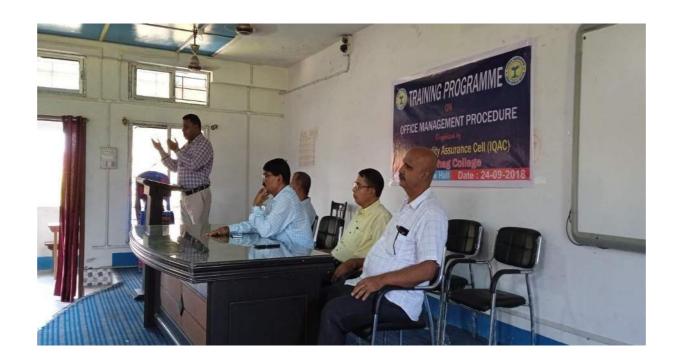

# TRAINING PROGRAMME ON OFFICE MANAGEMENT PROCEDURE

## ORGANISED BY INTERNAL QUALITY ASSURANCE CELL (CELL), BARBHAG COLLEGE

DATE: 24/09/2018 VANUE: CONFERENCE HALL

On 24/09/2018, Monday, a training programme for the support staff was organised by the Internal Quality Assurance Cell of Barbhag College. The topic of the training programme was "Office Management Procedure". The programme was presided over by the Principal-in-Charge of Barbhag College, Mr. Phanidhar Deka. Resource person of the training programme was Dr. Kishore Kalita, Librarian of Barbhag College. Mr. Babul Chandra Deka, Ex-Principal of Barbhag Kalag Higher Secondary School was presented in the training Programme as the invited guest.