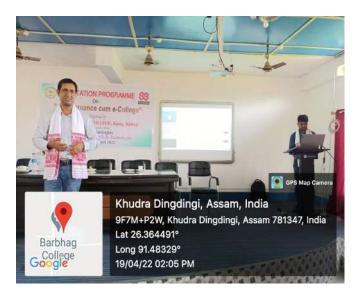

b Pathak with technical assistance from Sri Vikram Sarma, Technical Assistant of

S.S.Technologies gave a demonstration cum presentation on e-governace and e-college. Mr. Pathak

demonstrated how all official procedures can be effaciously and briskly done, including admission,

examination process, office filing, quality assurance process, etc. He presented a demo software of e-

governance made for college administration.

The presentation was followed by an interactive session. Many teachers and non-teaching

employees present in the Orientation Programme asked several questions to the resource person to

clear doubts regarding different aspects of e-governance and e-college management.

Coordinator of IQAC Dr. Anupam Dutta gave the vote of thanks. The programme concluded at

2.30 p.m.













|                                                                                                                        | Orientation