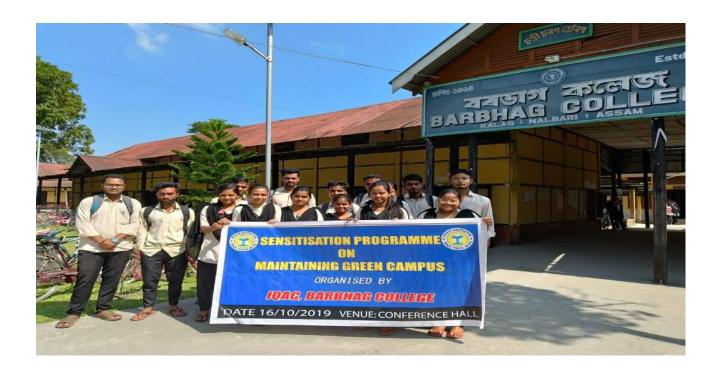

## Photographs: FDP in Entrepreneurship: Barbhag College (18 February- 02 March, 2019)