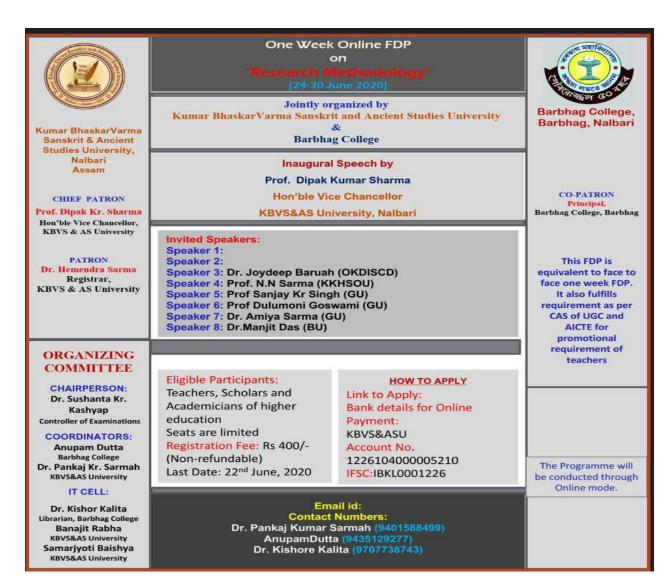

### Report on

### Faculty Development Programme (FDP) in Entrepreneurship

(18 February- 02 March, 2019)

Organized by: IQAC, Barbhag College and Prabhati Kiran (A social Development Organization)

In collaboration with Entrepreneurship Development Institute of India, Ahmedabad (EDII)

### Sponsored by

National Science & Technology Entrepreneurship Development Board Department of Science and Technology Government of India

### Faculty Development Programme (FDP) in Entrepreneurship

Barbhag College (18 February- 02 March , 2019)

Entrepreneurship has become one of the driving forces of economic growth and development. Regional developments in different levels have emphasized the role of entrepreneurship as a tool of development. Under these circumstances, it has become imperative that awareness of entrepreneurship must be spread to the youth population of the country. In this regard, faculties across colleges and universities can play an important role in the development of the entrepreneurship mindset among the students.