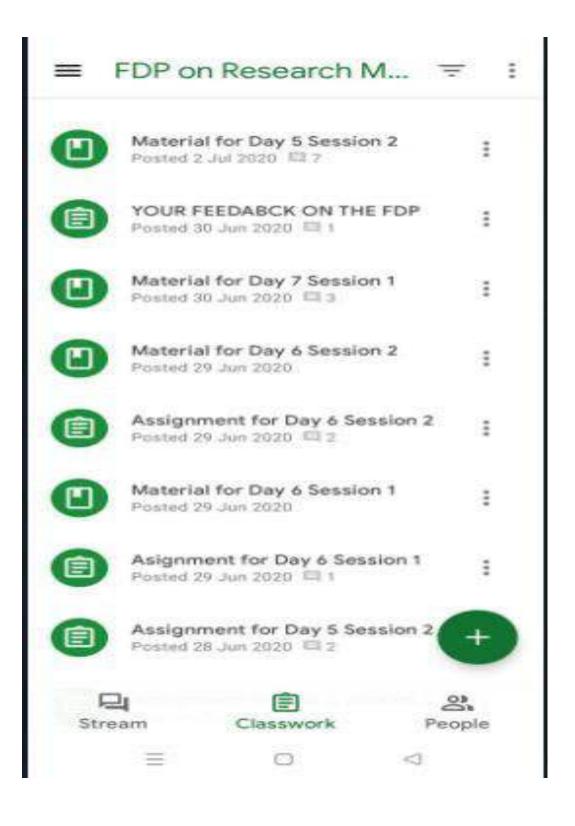

t Studies University                          |
|            | 01.00 p.m<br>01.15 p.m.  | Participants' remarks | 3-4 participants of the FDP                                                                                                 |
|            | 1.15 p.m<br>125          | Vote of Thanks        | Dr. Sushanta Kumar Kashyap<br>Controller of Examinations,<br>Kumar Bhaskar Varma Sanskrit<br>and Ancient Studies University |
|            |                          | Moderator : Dr        | Anupam Dutta                                                                                                                |

Sd/-

Dr. Anupum Dutta Dr. Sushanta Kr. Kashyap Dr. Coordinator Chairperson Co

Dr. Pankaj Kr. Sarmah

Coordinator

Organising Committee

### 1.1 schedule of the programme









1.3 google classroom

| 207 | femilia binan 225@grad.com