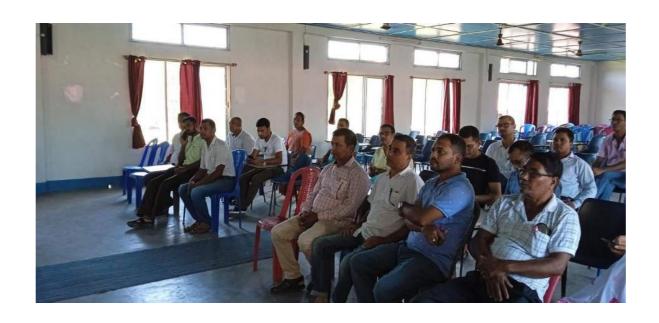

# TRAINING PROGRAMME ON OFFICE MANAGEMENT PROCEDURE

## ORGANISED BY INTERNAL QUALITY ASSURANCE CELL (CELL), BARBHAG COLLEGE

DATE: 24/09/2018 VANUE: CONFERENCE HALL

On 24/09/2018, Monday, a training programme for the support staff was organised by the Internal Quality Assurance Cell of Barbhag College. The topic of the training programme was "Office Management Procedure". The programme was presided over by the Principal-in-Charge of Barbhag College, Mr. Phanidhar Deka. Resource person of the training programme was Dr. Kishore Kalita, Librarian of Barbhag College. Mr. Babul Chandra Deka, Ex-Principal of Barbhag Kalag Higher Secondary School was presented in the training Programme as the invited guest.