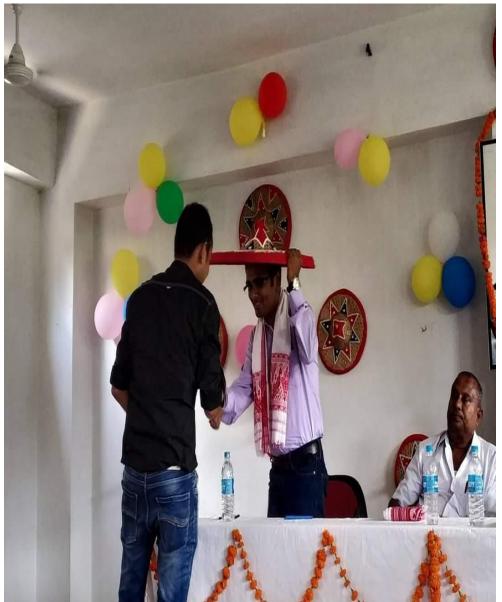

### **Alumni Meets of Different Departments**

Alumni Meat, Department of Political Science Barbhag College.

present, who made the event a great success.

তাতি বিশ্ব প্রতিপ্রতি ক্রিক্স বিহার প্রতিপ্রতি ক্রিক্স বিহার প্রতিপ্রতি ক্রিক্স বিহার প্রতিপ্রতি ক্রিক্স বিহার ক্রিক্স বিহার বিহার ক্রিক্স বি