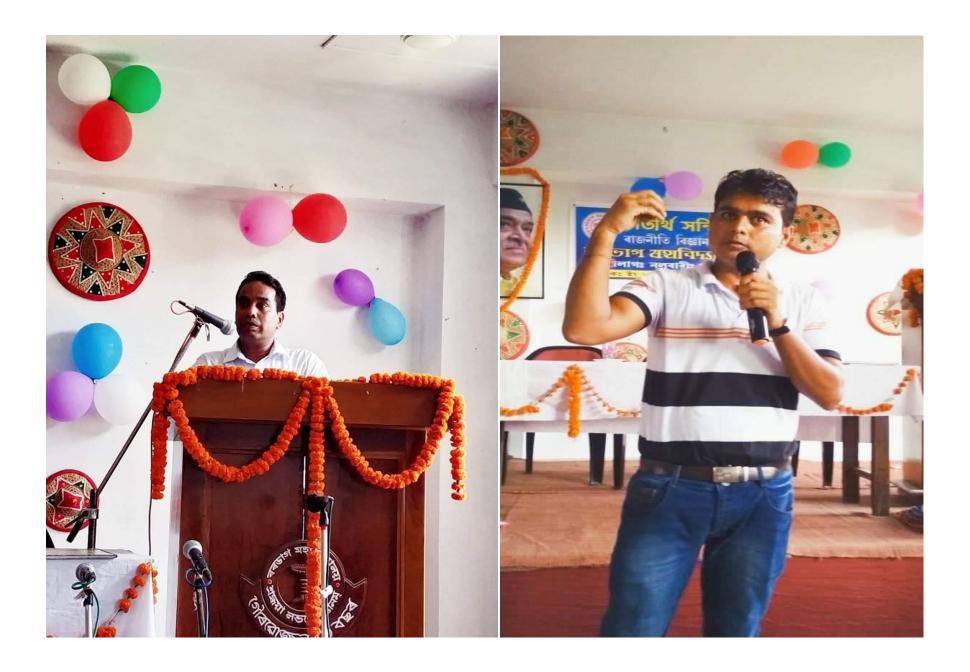

### **Alumni Meets of Different Departments**

Alumni Meat, Department of Political Science Barbhag College.

present, who made the event a great success.

তাতি বিশ্ব প্রতিপ্রতি ক্রিক্স বিহার প্রতিপ্রতি ক্রিক্স বিহার প্রতিপ্রতি ক্রিক্স বিহার প্রতিপ্রতি ক্রিক্স বিহার ক্রিক্স বিহার বিহার ক্রিক্স বি