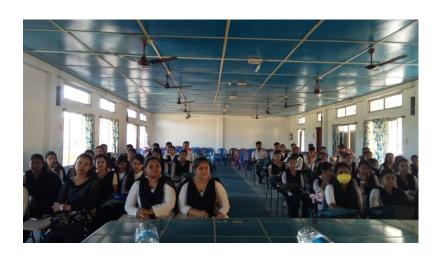

### **Alumni Meets of Different Departments**

Alumni Meat, Department of Political Science Barbhag College.

present, who made the event a great success.

তাতি বিশ্ব প্রতিপ্রতি ক্রিক্স বিহার প্রতিপ্রতি ক্রিক্স বিহার প্রতিপ্রতি ক্রিক্স বিহার প্রতিপ্রতি ক্রিক্স বিহার ক্রিক্স বিহার বিহার ক্রিক্স বি