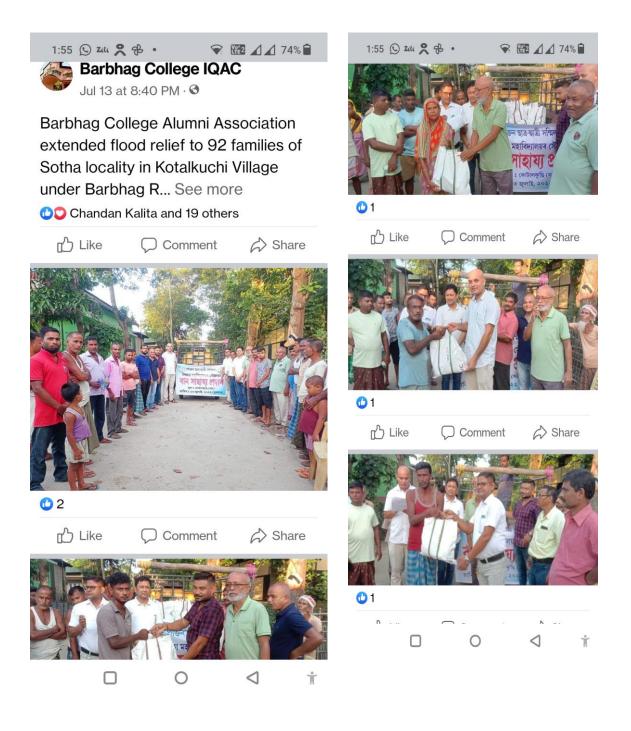

| 27                 | इ ४७३७ मानाह                 |        |

### **Alumni Meet of Departments 2021-22**

















Alumni Association, Barbhag College donated flood relief materials to villagers of Kotalkuchi Village under Barbhag Revenue Circlr during flood in the area