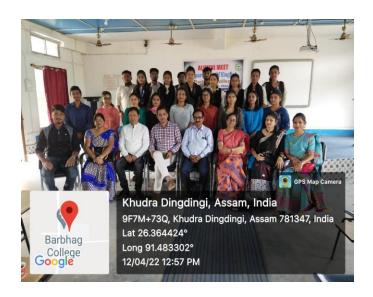

### **Alumni Meets of Different Departments**

Alumni Meat, Department of Political Science Barbhag College.

present, who made the event a great success.

তাতি বিশ্ব প্রতিপ্রতি ক্রিক্স বিহার প্রতিপ্রতি ক্রিক্স বিহার প্রতিপ্রতি ক্রিক্স বিহার প্রতিপ্রতি ক্রিক্স বিহার ক্রিক্স বিহার বিহার ক্রিক্স বি