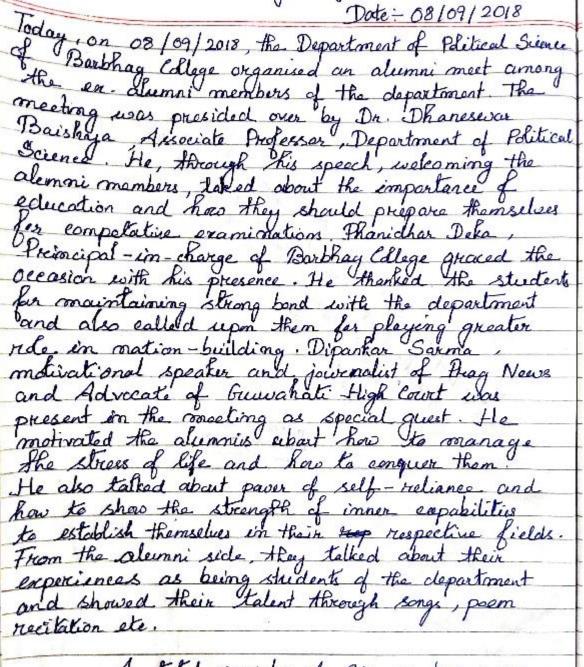

### **Alumni Meets of Different Departments**

Alumni Meat, Department of Political Science Barbhag College.

present, who made the event a great success.

তাতি বিশ্ব প্রতিপ্রতি ক্রিক্স বিহার প্রতিপ্রতি ক্রিক্স বিহার প্রতিপ্রতি ক্রিক্স বিহার প্রতিপ্রতি ক্রিক্স বিহার ক্রিক্স বিহার বিহার ক্রিক্স বি