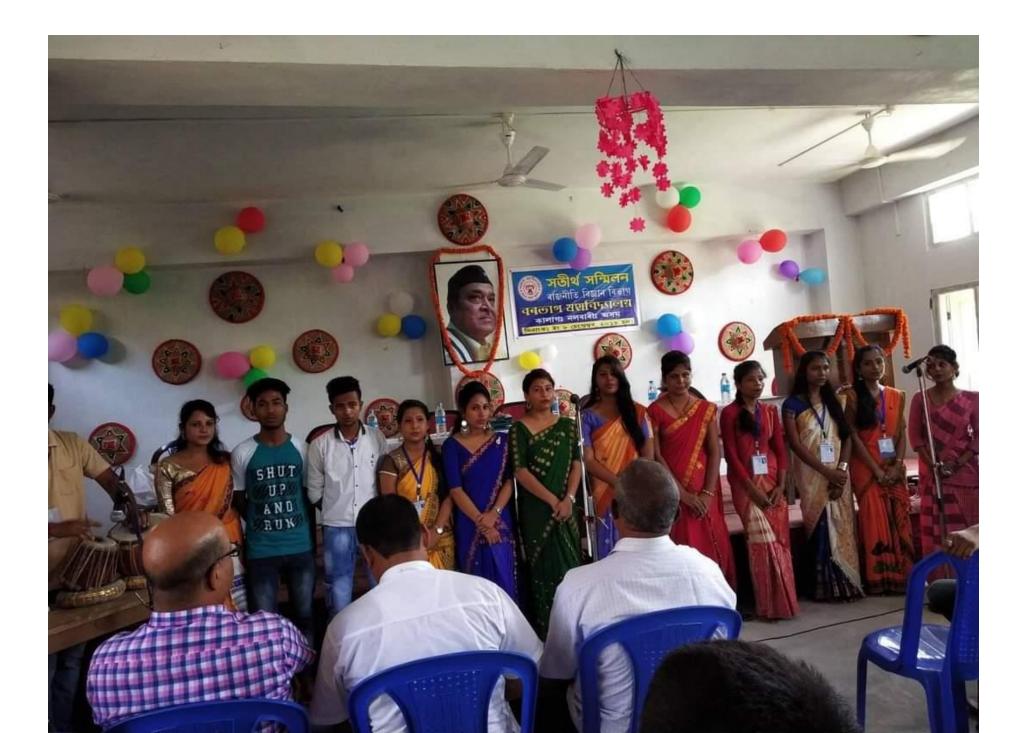

### **Alumni Meets of Different Departments**

Alumni Meat, Department of Political Science Barbhag College.

present, who made the event a great success.

তাতি বিশ্ব প্রতিপ্রতি ক্রিক্স বিহার প্রতিপ্রতি ক্রিক্স বিহার প্রতিপ্রতি ক্রিক্স বিহার প্রতিপ্রতি ক্রিক্স বিহার ক্রিক্স বিহার বিহার ক্রিক্স বি