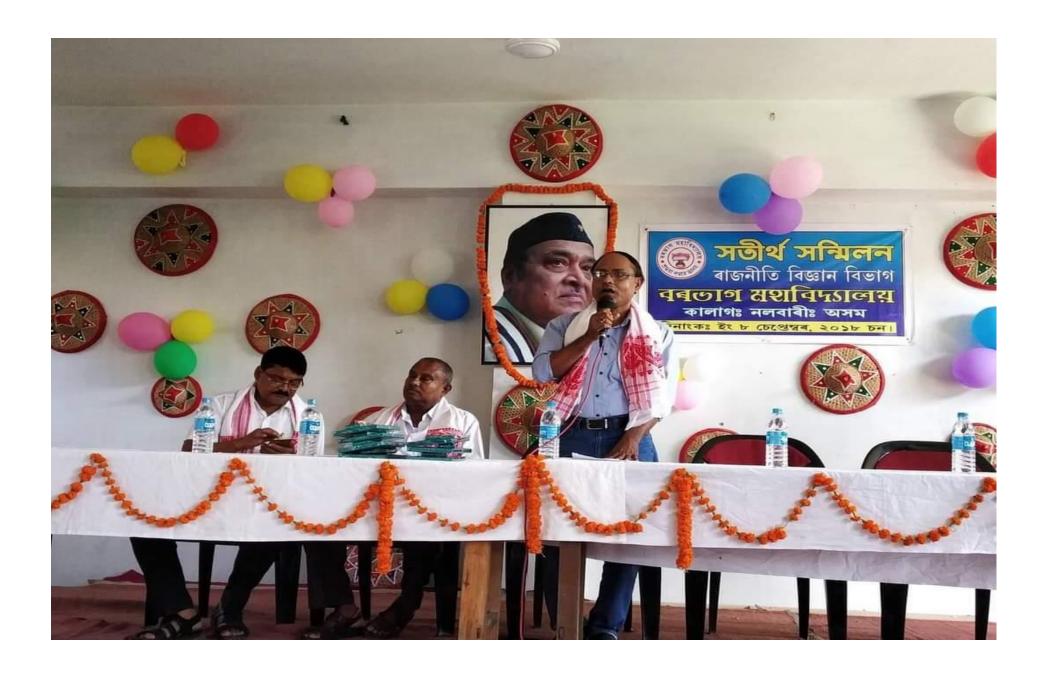

### **Alumni Meets of Different Departments**

Alumni Meat, Department of Political Science Barbhag College.

present, who made the event a great success.

তাতি বিশ্ব প্রতিপ্রতি ক্রিক্স বিহার প্রতিপ্রতি ক্রিক্স বিহার প্রতিপ্রতি ক্রিক্স বিহার প্রতিপ্রতি ক্রিক্স বিহার ক্রিক্স বিহার বিহার ক্রিক্স বি