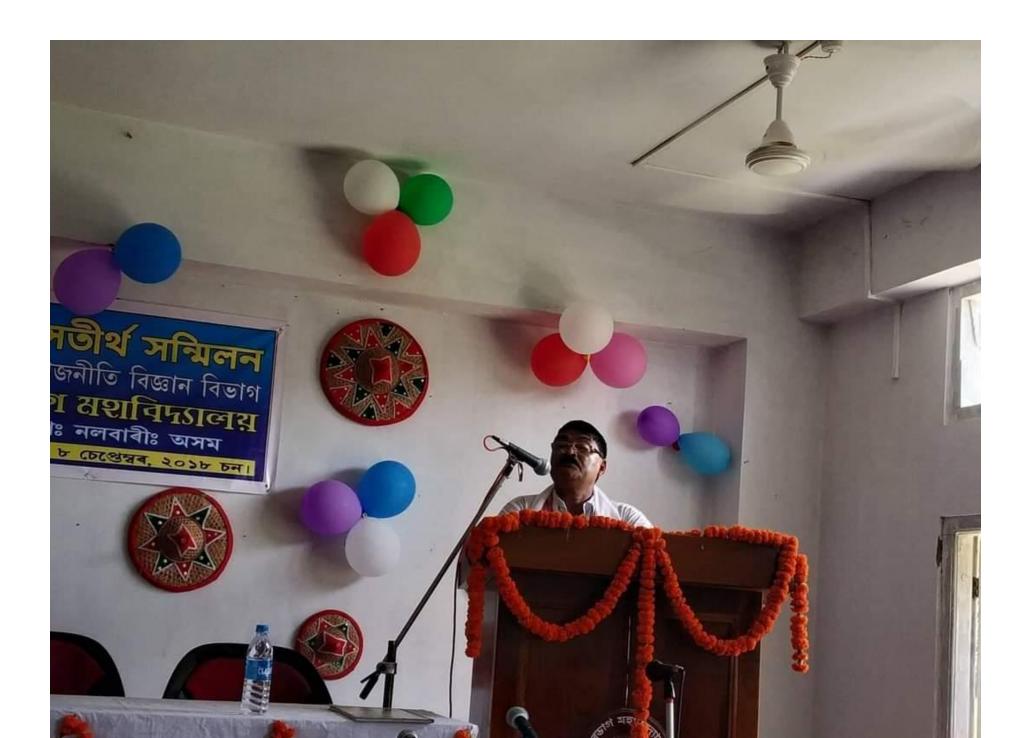

### **Alumni Meets of Different Departments**

Alumni Meat, Department of Political Science Barbhag College.

present, who made the event a great success.

তাতি বিশ্ব প্রতিপ্রতি ক্রিক্স বিহার প্রতিপ্রতি ক্রিক্স বিহার প্রতিপ্রতি ক্রিক্স বিহার প্রতিপ্রতি ক্রিক্স বিহার ক্রিক্স বিহার বিহার ক্রিক্স বি