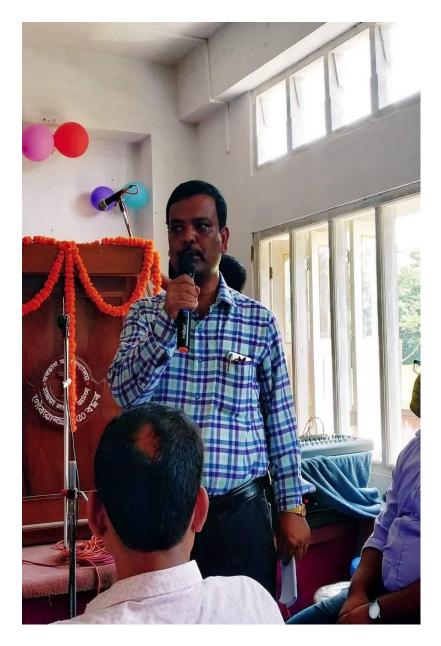

### **Alumni Meets of Different Departments**

Alumni Meat, Department of Political Science Barbhag College.

present, who made the event a great success.

তাতি বিশ্ব প্রতিপ্রতি ক্রিক্স বিহার প্রতিপ্রতি ক্রিক্স বিহার প্রতিপ্রতি ক্রিক্স বিহার প্রতিপ্রতি ক্রিক্স বিহার ক্রিক্স বিহার বিহার ক্রিক্স বি