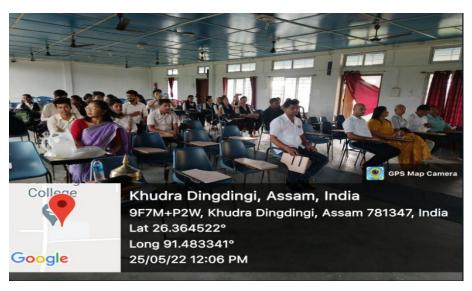

### **Alumni Meets of Different Departments**

Alumni Meat, Department of Political Science Barbhag College.

present, who made the event a great success.

তাতি বিশ্ব প্রতিপ্রতি ক্রিক্স বিহার প্রতিপ্রতি ক্রিক্স বিহার প্রতিপ্রতি ক্রিক্স বিহার প্রতিপ্রতি ক্রিক্স বিহার ক্রিক্স বিহার বিহার ক্রিক্স বি